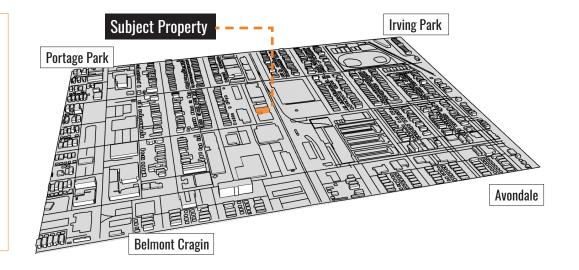

#### AREA MAP

#### **ABOUT THE NEIGHBORHOOD**

The Belmont Cragin neighborhood of Chicago is a great option for commercial real estate seekers looking to invest in a vibrant and growing area. Located in the northwest side of the city, it is centrally located, with easy access to major expressways and airports.