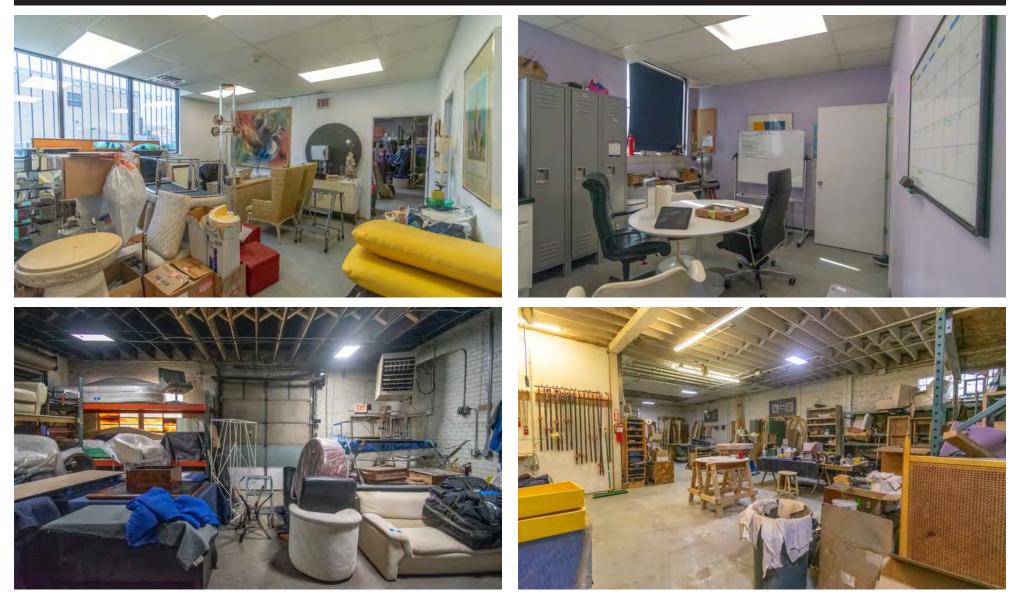

| AIR CONDITIONED: |         | SPRINKLERED:                         |                    |  |  |
| 1 Exterior Dock, 1 Drive In Door                    |               | 200 Amp / | 3 Phase              |                                               | No               |         | Yes                                  |                    |  |  |

### **PROPERTY DESCRIPTION**

CRER is excited to offer 3315 N. Knox Ave, Chicago IL 60641.

This 8,000 SF warehouse located in the desirable Belmont Cragin neighborhood of Chicago is now available for lease.

With one exterior dock and one drive in door, easy access to I-90/I-94, and close proximity to public transportation, this warehouse offers unbeatable convenience for businesses of all kinds.





### PROPERTY PHOTOS





### PROPERTY PHOTOS





#### AREA MAP









#### **ABOUT THE NEIGHBORHOOD**

The Belmont Cragin neighborhood of Chicago is a great option for commercial real estate seekers looking to invest in a vibrant and growing area. Located in the northwest side of the city, it is centrally located, with easy access to major expressways and airports.

For businesses looking to get up and running quickly, Belmont Cragin is an ideal choice. The area is well-serviced by public transportation, making it easy for employees and customers to get to and from the area. Metra and CTA lines, as well as the Kennedy Expressway, pass through the area, connecting it to the rest of the city. There is also easy access to O'Hare International Airport, making it ideal for businesses that need to travel frequently.

The Belmont Cragin a