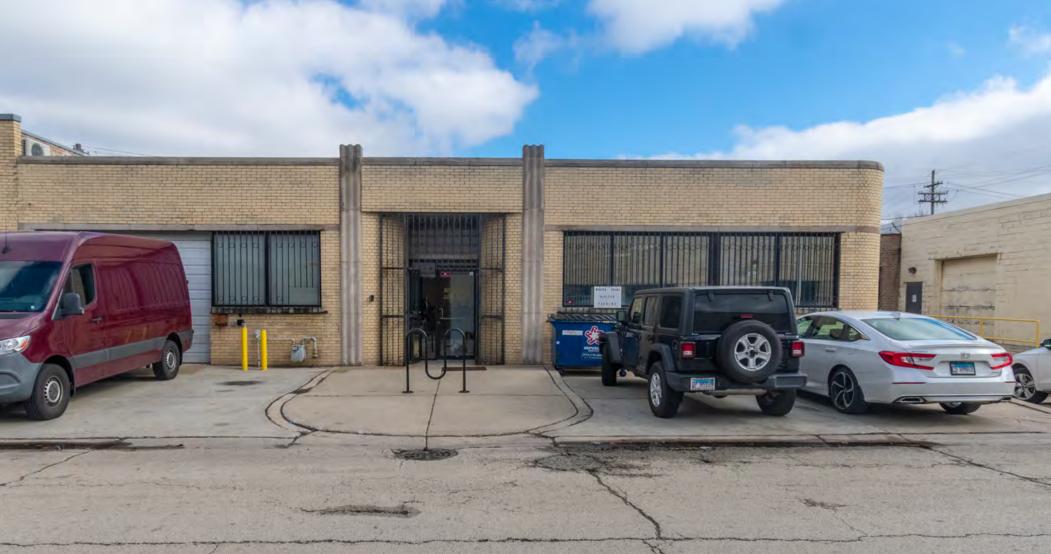

### **PROPERTY DESCRIPTION**

CRER is excited to offer 3315 N. Knox Ave, Chicago IL 60641.

This 8,000 SF warehouse located in the desirable Belmont Cragin neighborhood of Chicago is now available for lease.

With one exterior dock and one drive in door, easy access to I-90/I-94, and close proximity to public transportation, this warehouse offers unbeatable convenience for businesses of all kinds.