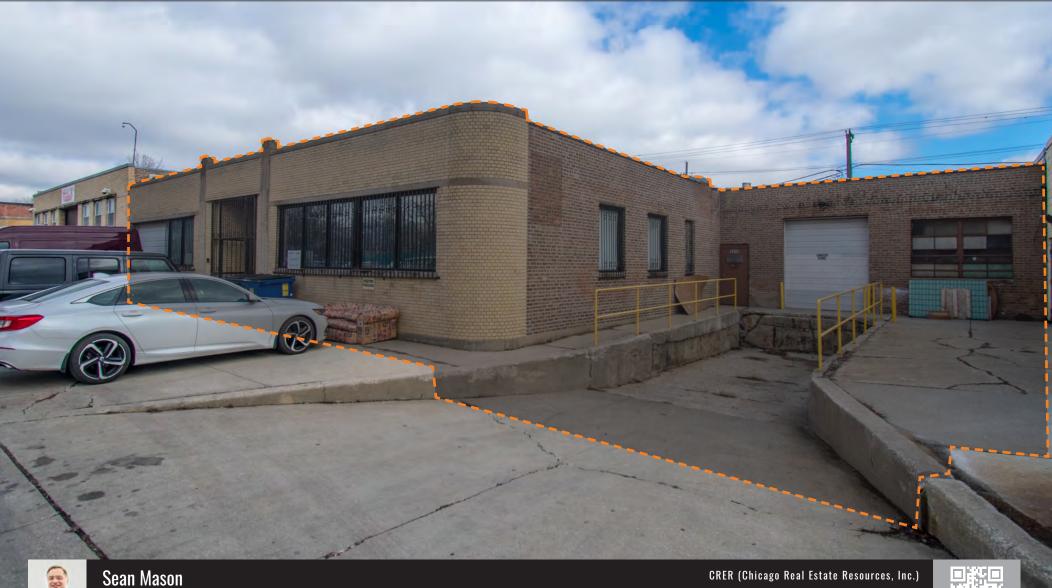

### 3315 N. Knox Ave, Chicago, IL 60641

### **PROPERTY DESCRIPTION**

CRER is excited to offer 3315 N. Knox Ave, Chicago IL 60641.

This 8,000 SF warehouse located in the desirable Belmont Cragin neighborhood of Chicago is now available for lease.

With one exterior dock and one drive in door, easy access to I-90/I-94, and close proximity to public transportation, this warehouse offers unbeatable convenience for businesses of all kinds.