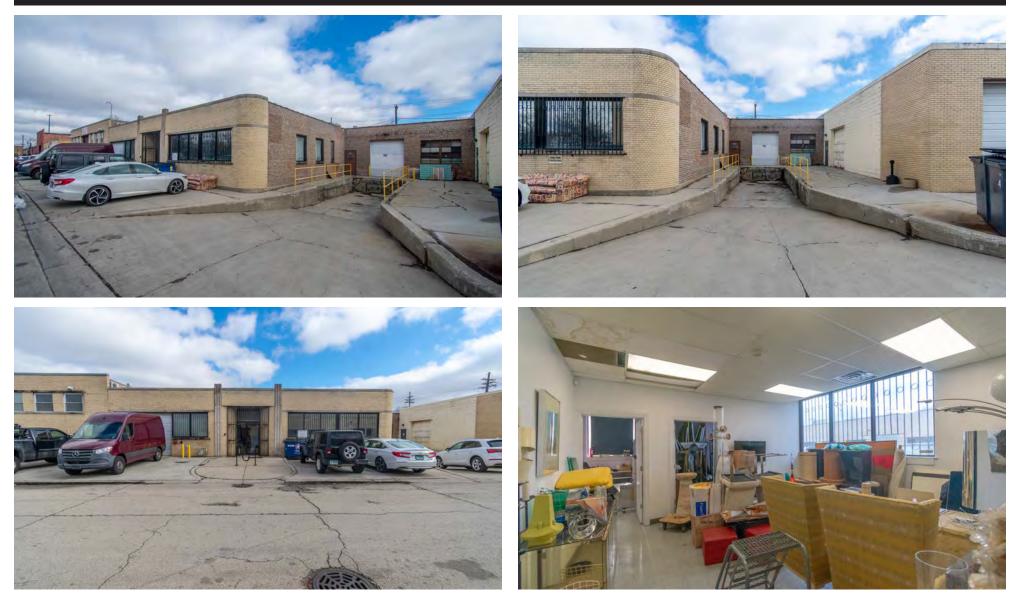

| AIR CONDITIONED: |         | SPRINKLERED:                         |                    |  |  |
| 1 Exterior Dock, 1 Drive In Door                    |               | 200 Amp / | 3 Phase              |                                               | No               |         | Yes                                  |                    |  |  |

### **PROPERTY DESCRIPTION**

CRER is excited to offer 3315 N. Knox Ave, Chicago IL 60641.

This 8,000 SF warehouse located in the desirable Belmont Cragin neighborhood of Chicago is now available for lease.

With one exterior dock and one drive in door, easy access to I-90/I-94, and close proximity to public transportation, this warehouse offers unbeatable convenience for businesses of all kinds.





### PROPERTY PHOTOS





### PROPERTY PHOTOS





#### AREA MAP









#### **ABOUT THE NEIGHBORHOOD**

The Belmont Cragin neighborhood of Chicago is a great option for commercial real estate seekers looking to invest in a vibrant and growing area. Located in the northwest side of the city, it is centrally located, with easy access to major expressways and airports.

For businesses looking to get up and running quickly, Belmont Cragin is an ideal choice. The area is well-serviced by public transportation, making it easy for employees and customers to get to and from the area. Metra and CTA lines, as well as the Kennedy Expressway, pass through the area, connecting it to the rest of the city. There is also easy access to O'Hare International Airport, making it ideal for businesses that need to travel frequent