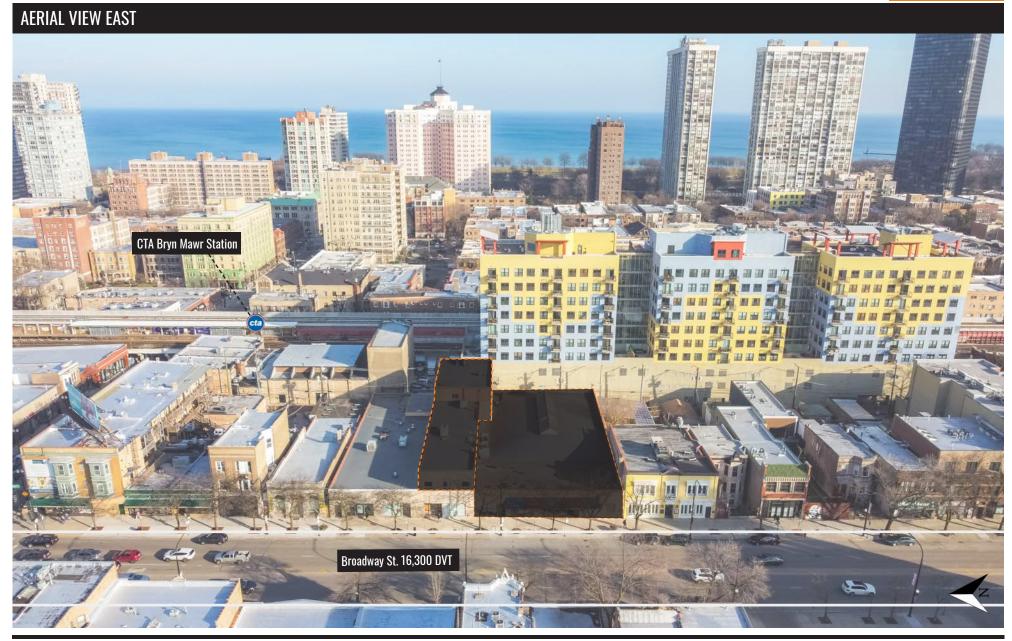

### PROPERTY EXTERIOR AND AERIALS

CRER

5531-33 N. Broadway St. Chicago IL 60640

#### PROPERTY OVERVIEW

CRER (Chicago Real Estate Resources, Inc.) is proud to offer multiple office spaces for lease centrally located in the beautiful Edgewater neighborhood of Chicago.

The Bryn Mawr Red Line CTA train stop is less than a block away and the neighborhood offers an array of cafes, convenience stores and restaurants all within walking distance.