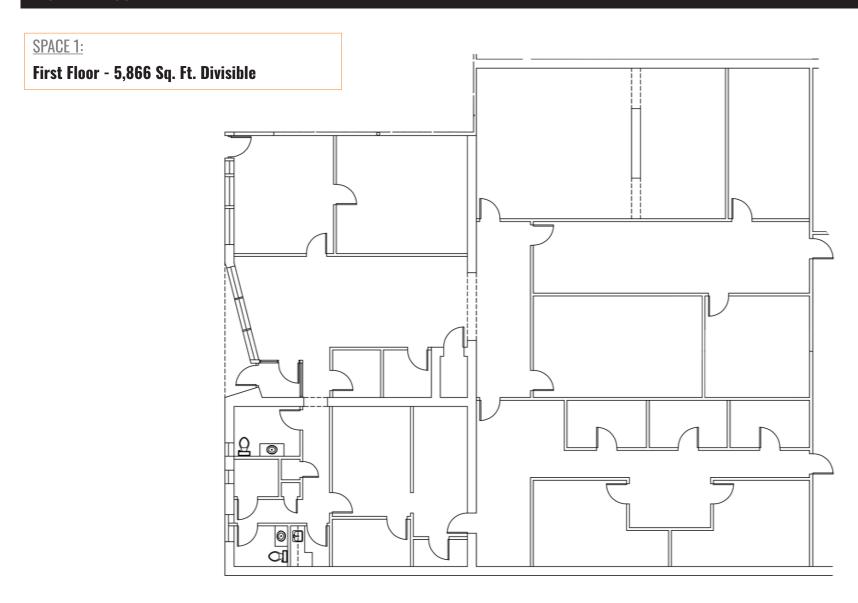

### PROPERTY FLOORPLAN

CRER

5531-33 N. Broadway St. Chicago IL 60640

First Floor - 5,866 Sq. Ft. Divisible

**SPACE TYPE:** 

Office

RATE:

\$25.00 / Sq. Ft.

LEASE STRUCTURE:

**Modified Gross** 

SPACE 2: