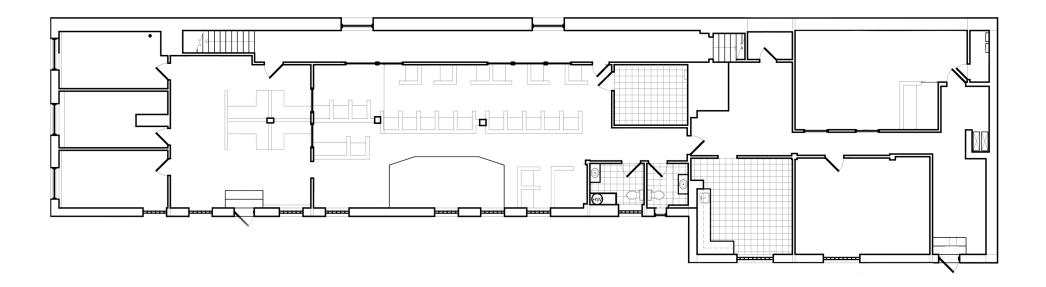

### PROPERTY FLOORPLAN

SPACE 2:

Second Floor - 3,976 Sq. Ft. Divisible

5531-33 N. Broadway St. Chicago IL 60640

Second Floor - 3,976 Sq. Ft. Divisible

**SPACE TYPE:** 

Office

RATE:

\$20.00 / Sq. Ft.

LEASE STRUCTURE:

**Modified Gross** 