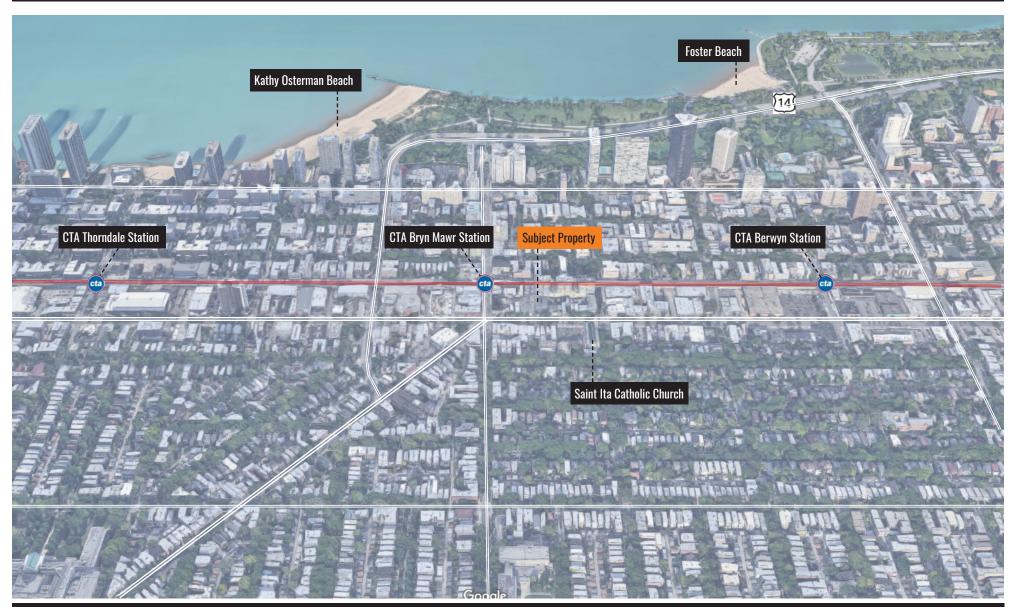

### NEIGHBORHOOD MAP

**CRER** 

| DEMOGRAPHICS          |           |           |           |
|-----------------------|-----------|-----------|-----------|
|                       | 1 MILE    | 3 MILE    | 5 MILE    |
| 2022 Total Population | 75,233    | 398,726   | 755,842   |
| 2027 Population       | 74,986    | 395,228   | 743,986   |
| Pop Growth 2022-2027  | (0.33%)   | (0.88%)   | (1.57%)   |
| Average Age           | 41        | 38        | 38        |
| 2022 Total Households | 38,310    | 178,374   | 329,825   |
| HH Growth 2022–2027   | (0.99%)   | (1.49%)   | (1.97%)   |
| Median Household Inc  | \$58,215  | \$66,745  | \$77,694  |
| Avg Household Size    | 1.80      | 2.10      | 2.10      |
| 2022 Avg HH Vehicles  | 1.00      | 1.00      | 1.00      |
| Median Home Value     | \$289,157 | \$329,460 | \$373,593 |
| Median Year Built     | 1952      | 1948      | 1949      |

**C**RER

| TRANSPORTATION                                                                                 |                                                   |                                                              |              |         |  |  |  |
|------------------------------------------------------------------------------------------------|---------------------------------------------------|--------------------------------------------------------------|--------------|---------|--|--|--|
| •                                                                                              | TRANSIT / SUBWAY                                  |                                                              |              |         |  |  |  |
| cta                                                                                            |                                                   | Bryn Mawr Station (Red Line)                                 | 2 min walk   | 0.1 mi  |  |  |  |
| cta                                                                                            | ••                                                | Berwyn Station (Red Line)                                    | 7 min walk   | 0.4 mi  |  |  |  |
| cta                                                                                            |                                                   | Thorndale Station (Red Line)                                 | 11 min walk  | 0.5 mi  |  |  |  |
| cta                                                                                            |                                                   | Argyle Station (Red Line)                                    | 14 min walk  | 0.7 mi  |  |  |  |
| cta                                                                                            |                                                   | Granville Station (Red Line)                                 | 16 min walk  | 0.8 mi  |  |  |  |
| COMMUTER RAIL  Ravenswood Station Commuter Rail (Union Pacific North Line)  6 min drive 2.0 mi |                                                   |                                                              |              |         |  |  |  |
| M                                                                                              |                                                   | Rogers Park Station Commuter Rail (Union Pacific North Line) | 6 min drive  | 2.5 mi  |  |  |  |
| <b>†</b>                                                                                       | AIRPORT                                           |                                                              |              |         |  |  |  |
| XCI                                                                                            | Chicago O'Hare International Airport              |                                                              | 25 min drive | 14.3 mi |  |  |  |
| MIDV<br>NIEROJONA, AND                                                                         | Chicago Midway International Airport 29 min drive |                                                              | 19.8 mi      |         |  |  |  |