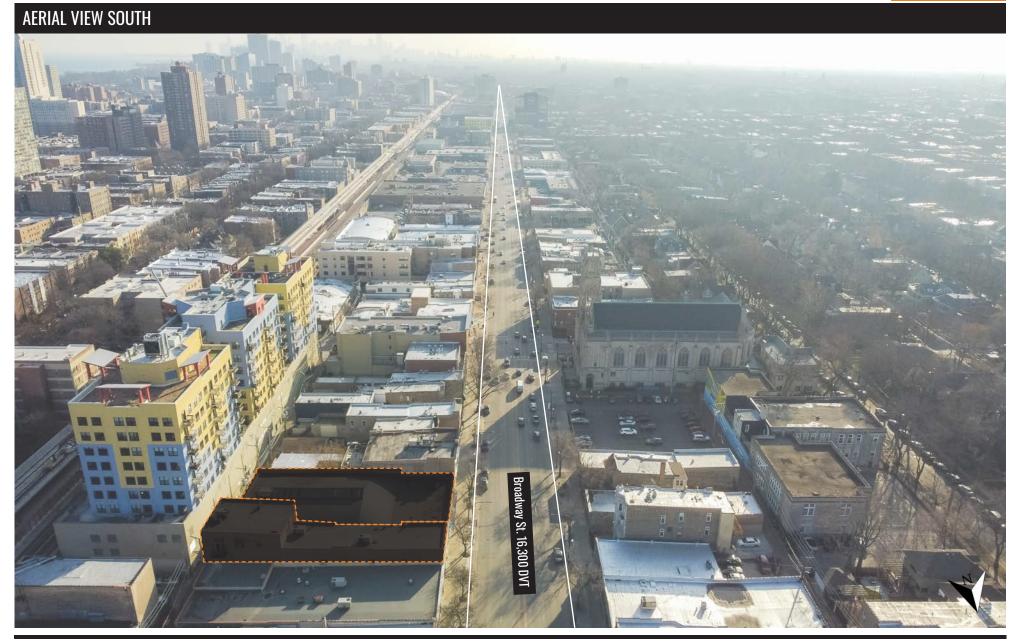

### PROPERTY EXTERIOR AND AERIALS

CRER

5531-33 N. Broadway St. Chicago IL 60640

#### PROPERTY OVERVIEW

CRER (Chicago Real Estate Resources, Inc.) is proud to offer multiple office spaces for lease centrally located in the beautiful Edgewater neighborhood of Chicago.

The Bryn Mawr Red Line CTA train stop is less than a block away and the neighborhood offers an array of cafes, convenience stores and restaurants all within walking distance.