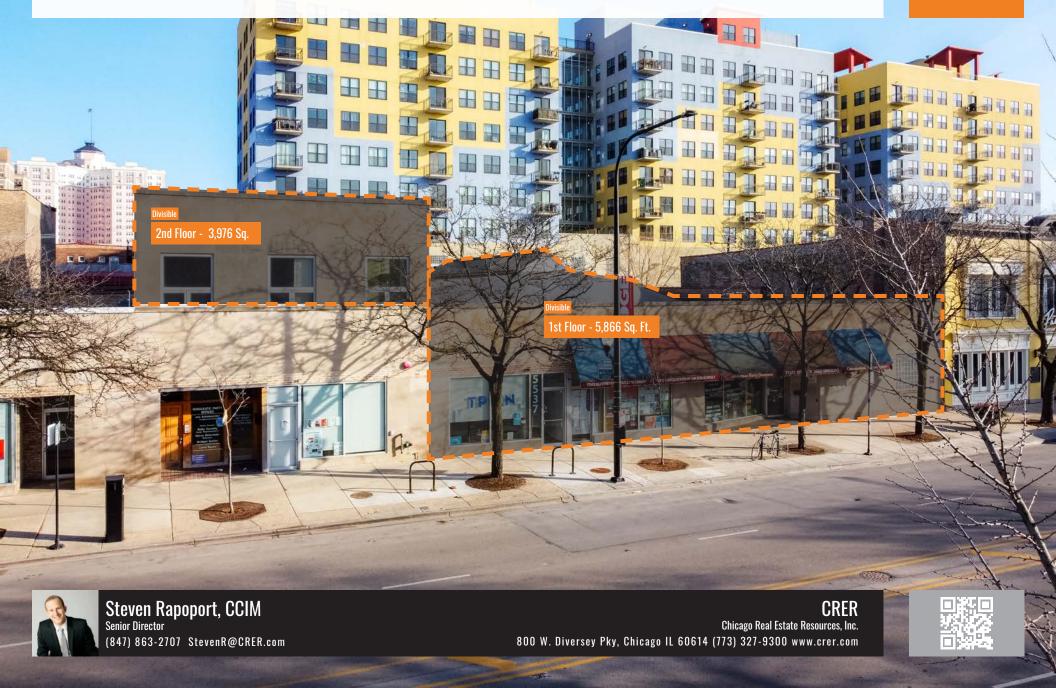

### PROPERTY DETAILS

ADDRESS:

5531 N. Broadway St. Chicago IL 60640

**ZONING:** 

**B1-3** 

**COMMUNITY AREA:** 

Edgewater

SPACE 1:

First Floor - 5,866 Sq. Ft. Divisible

**SPACE TYPE:** 

Office

RATE:

\$25.00 / Sq. Ft.

LEASE STRUCTURE:

**Modified Gross** 

SPACE 2:

Second Floor - 3,976 Sq. Ft. Divisible

**SPACE TYPE:** 

Office

RATE:

\$20.00 / Sq. Ft.

LEASE STRUCTURE:

**Modified Gross** 