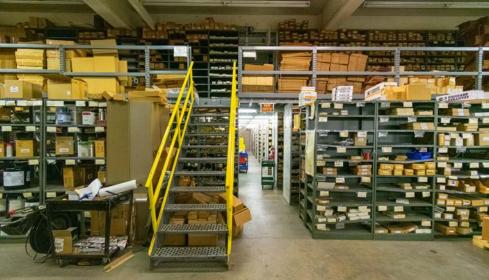

lifornia Blue Line & Damen blue line, additionally the Clybourn Metra (Lincoln Yards) is only one mile away from the property.



<sup>\*</sup> Seller will consider a zoning change contingency.

2348-2358 N. Seeley Ave. Chicago, IL 60647



### PROPERTY PHOTOS AND AERIALS









2348-2358 N. Seeley Ave. Chicago, IL 60647



### AERIAL VIEW SOUTH WEST



2348-2358 N. Seeley Ave. Chicago, IL 60647



### **AERIAL VIEW SOUTH**



2348-2358 N. Seeley Ave. Chicago, IL 60647



### **AERIAL VIEW EAST**



2348-2358 N. Seeley Ave. Chicago, IL 60647



### **AERIAL VIEW NORTH**



2348-2358 N. Seeley Ave. Chicago, IL 60647



### **AERIAL VIEW WEST**



2348-2358 N. Seeley Ave. Chicago, IL 60647



### INTERIOR PHOTOS









2348-2358 N. Seeley Ave. Chicago, IL 60647



### INTERIOR PHOTOS









2348-2358 N. Seeley Ave. Chicago, IL 60647



### INTERIOR PHOTOS









2348-2358 N. Seeley Ave. Chicago, IL 60647



#### **SURVEY**



2348-2358 N. Seeley Ave. Chicago, IL 60647



#### AREA MAP



CRER

2348-2358 N. Seeley Ave. Chicago, IL 60647

| TRANSPORTATION   |                                                      |              |             |         |  |  |  |  |  |
|------------------|------------------------------------------------------|--------------|-------------|---------|--|--|--|--|--|
| TRANSIT / SUBWAY |                                                      |              |             |         |  |  |  |  |  |
| cta              | CTA Wester Ave (Blue Line)                           | 6 min drive  | 23 min walk | 1.1 mi  |  |  |  |  |  |
| cta              |