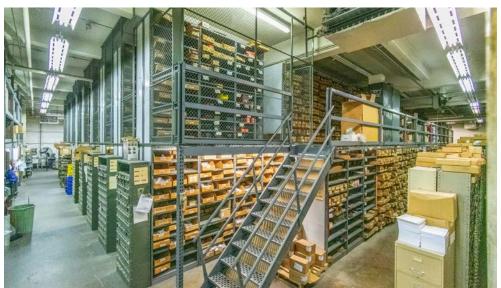

ullerton Ave and Damen Ave offering connections to the Fullerton Red Line, California Blue Line & Damen blue line, additionally the Clybourn Metra (Lincoln Yards) is only one mile away from the property.



<sup>\*</sup> Seller will consider a zoning change contingency.

2348-2358 N. Seeley Ave. Chicago, IL 60647



### PROPERTY PHOTOS AND AERIALS









2348-2358 N. Seeley Ave. Chicago, IL 60647



### AERIAL VIEW SOUTH WEST



2348-2358 N. Seeley Ave. Chicago, IL 60647



### **AERIAL VIEW SOUTH**



2348-2358 N. Seeley Ave. Chicago, IL 60647



### **AERIAL VIEW EAST**



2348-2358 N. Seeley Ave. Chicago, IL 60647



### **AERIAL VIEW NORTH**



2348-2358 N. Seeley Ave. Chicago, IL 60647



### **AERIAL VIEW WEST**



2348-2358 N. Seeley Ave. Chicago, IL 60647



### INTERIOR PHOTOS









2348-2358 N. Seeley Ave. Chicago, IL 60647



### INTERIOR PHOTOS









2348-2358 N. Seeley Ave. Chicago, IL 60647



### INTERIOR PHOTOS









2348-2358 N. Seeley Ave. Chicago, IL 60647



#### **SURVEY**



2348-2358 N. Seeley Ave. Chicago, IL 60647



#### AREA MAP



CRER

2348-2358 N. Seeley Ave. Chicago, IL 60647

| TRANSPORTATION   |                                                      |              |             |         |  |  |  |  |  |
|------------------|------------------------------------------------------|--------------|-------------|---------|--|--|--|--|--|
| TRANSIT / SUBWAY |                                                      |              |             |         |  |  |  |  |  |
| cta              | CTA Wester Ave (Blue Line)