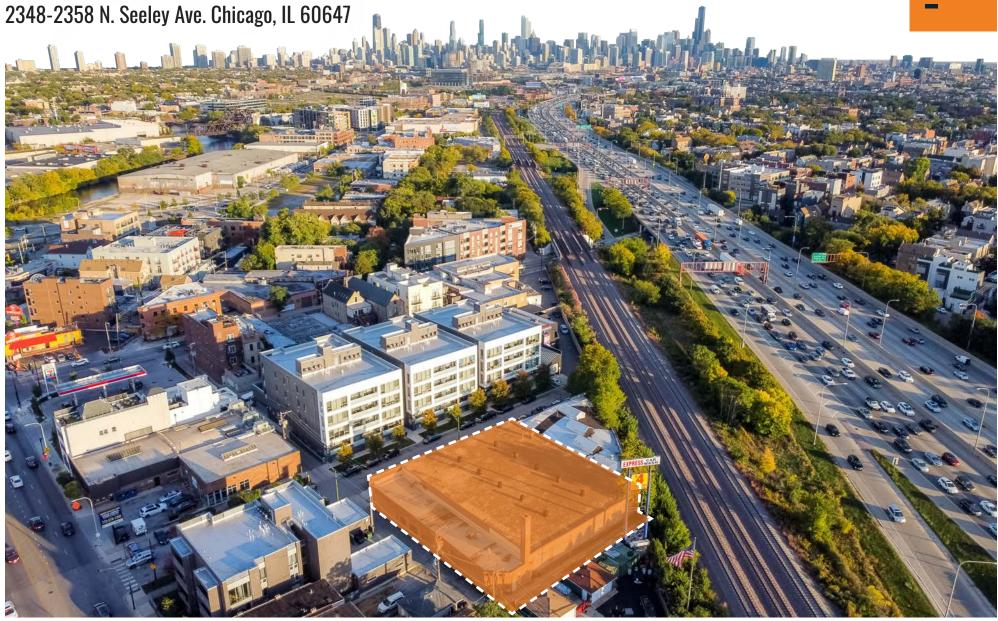

### AERIAL VIEW SOUTH WEST

2348-2358 N. Seeley Ave. Chicago, IL 60647

### **AERIAL VIEW SOUTH**

2348-2358 N. Seeley Ave. Chicago, IL 60647

### **AERIAL VIEW EAST**

2348-2358 N. Seeley Ave. Chicago, IL 60647

### **AERIAL VIEW NORTH**

2348-2358 N. Seeley Ave. Chicago, IL 60647

### **AERIAL VIEW WEST**

2348-2358 N. Seeley Ave. Chicago, IL 60647