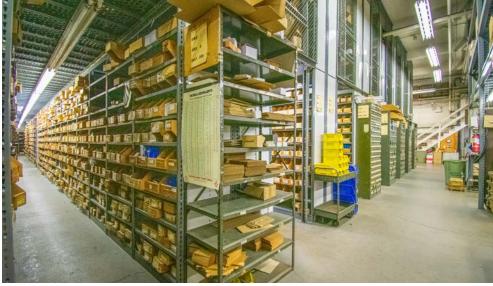

lerton Ave and Damen Ave offering connections to the Fullerton Red Line, California Blue Line & Damen blue line, additionally the Clybourn Metra (Lincoln Yards) is only one mile away from the property.



<sup>\*</sup> Seller will consider a zoning change contingency.

2348-2358 N. Seeley Ave. Chicago, IL 60647



### PROPERTY PHOTOS AND AERIALS









2348-2358 N. Seeley Ave. Chicago, IL 60647



### AERIAL VIEW SOUTH WEST



2348-2358 N. Seeley Ave. Chicago, IL 60647



### **AERIAL VIEW SOUTH**



2348-2358 N. Seeley Ave. Chicago, IL 60647



### **AERIAL VIEW EAST**



2348-2358 N. Seeley Ave. Chicago, IL 60647



### **AERIAL VIEW NORTH**



2348-2358 N. Seeley Ave. Chicago, IL 60647



### **AERIAL VIEW WEST**



2348-2358 N. Seeley Ave. Chicago, IL 60647



### INTERIOR PHOTOS









2348-2358 N. Seeley Ave. Chicago, IL 60647



### INTERIOR PHOTOS









2348-2358 N. Seeley Ave. Chicago, IL 60647



### INTERIOR PHOTOS









2348-2358 N. Seeley Ave. Chicago, IL 60647



#### **SURVEY**



2348-2358 N. Seeley Ave. Chicago, IL 60647



#### AREA MAP



CRER

2348-2358 N. Seeley Ave. Chicago, IL 60647

| TRANSPORTATION   |                                                      |              |             |         |  |  |  |  |  |
|------------------|------------------------------------------------------|--------------|-------------|---------|--|--|--|--|--|
| TRANSIT / SUBWAY |                                                      |              |             |         |  |  |  |  |  |
| cta              | CTA Wester Ave (Blue Line)                           |