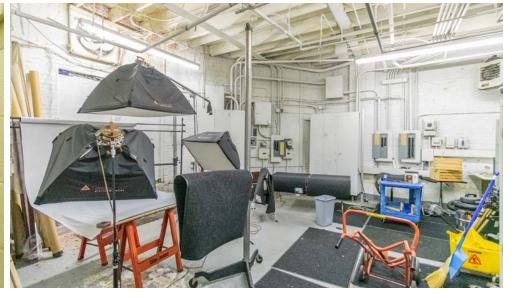

rnia Blue Line & Damen blue line, additionally the Clybourn Metra (Lincoln Yards) is only one mile away from the property.



<sup>\*</sup> Seller will consider a zoning change contingency.

2348-2358 N. Seeley Ave. Chicago, IL 60647



### PROPERTY PHOTOS AND AERIALS









2348-2358 N. Seeley Ave. Chicago, IL 60647



### AERIAL VIEW SOUTH WEST



2348-2358 N. Seeley Ave. Chicago, IL 60647



### **AERIAL VIEW SOUTH**



2348-2358 N. Seeley Ave. Chicago, IL 60647



### **AERIAL VIEW EAST**



2348-2358 N. Seeley Ave. Chicago, IL 60647



### **AERIAL VIEW NORTH**



2348-2358 N. Seeley Ave. Chicago, IL 60647



### **AERIAL VIEW WEST**



2348-2358 N. Seeley Ave. Chicago, IL 60647



### INTERIOR PHOTOS









2348-2358 N. Seeley Ave. Chicago, IL 60647



### INTERIOR PHOTOS









2348-2358 N. Seeley Ave. Chicago, IL 60647



### INTERIOR PHOTOS









2348-2358 N. Seeley Ave. Chicago, IL 60647



#### **SURVEY**



2348-2358 N. Seeley Ave. Chicago, IL 60647



#### AREA MAP



CRER

2348-2358 N. Seeley Ave. Chicago, IL 60647

| TRANSPORTATION   |                                                      |              |             |         |  |  |  |  |  |
|------------------|------------------------------------------------------|--------------|-------------|---------|--|--|--|--|--|
| TRANSIT / SUBWAY |                                                      |              |             |         |  |  |  |  |  |
| cta              | CTA Wester Ave (Blue Line)                           | 6 min drive  | 23 min walk | 1.1 mi  |  |  |  |  |  |
| cta              | CTA