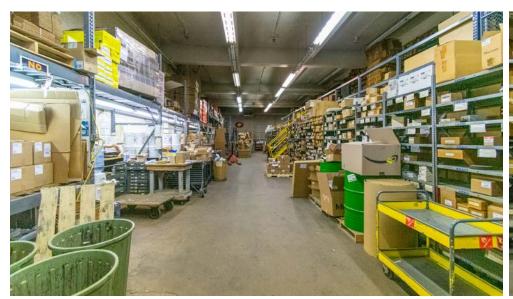

California Blue Line & Damen blue line, additionally the Clybourn Metra (Lincoln Yards) is only one mile away from the property.



<sup>\*</sup> Seller will consider a zoning change contingency.

2348-2358 N. Seeley Ave. Chicago, IL 60647



### PROPERTY PHOTOS AND AERIALS









2348-2358 N. Seeley Ave. Chicago, IL 60647



### AERIAL VIEW SOUTH WEST



2348-2358 N. Seeley Ave. Chicago, IL 60647



### **AERIAL VIEW SOUTH**



2348-2358 N. Seeley Ave. Chicago, IL 60647



### **AERIAL VIEW EAST**



2348-2358 N. Seeley Ave. Chicago, IL 60647



### **AERIAL VIEW NORTH**



2348-2358 N. Seeley Ave. Chicago, IL 60647



### **AERIAL VIEW WEST**



2348-2358 N. Seeley Ave. Chicago, IL 60647



### INTERIOR PHOTOS









2348-2358 N. Seeley Ave. Chicago, IL 60647



### INTERIOR PHOTOS









2348-2358 N. Seeley Ave. Chicago, IL 60647



### INTERIOR PHOTOS









2348-2358 N. Seeley Ave. Chicago, IL 60647



#### **SURVEY**



2348-2358 N. Seeley Ave. Chicago, IL 60647



#### AREA MAP



CRER

2348-2358 N. Seeley Ave. Chicago, IL 60647

| TRANSPORTATION   |                                                      |              |             |         |  |  |  |  |  |
|------------------|------------------------------------------------------|--------------|-------------|---------|--|--|--|--|--|
| TRANSIT / SUBWAY |                                                      |              |             |         |  |  |  |  |  |
| cta              | CTA Wester Ave (Blue Line)                           | 6 min drive  | 23 min walk | 1.1 mi  |  |  |  |  |  |
| cta