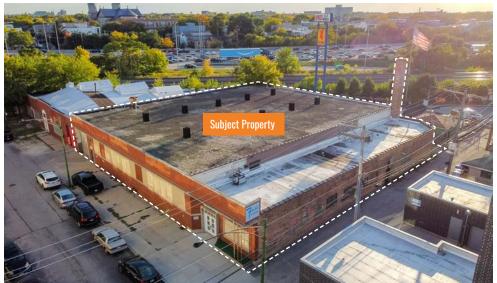

ty to the city. Within just a 10-minute drive you can get to downtown Chicago heading south or to the outer limits of Chicago heading north. The property is centrally located between some of Chicago's most affluent neighborhoods: Buckton, Lincoln Park, Wicker Park, Logan Square, West Town Roscoe Village, North Center, Lincoln Yards, West Town, Avondale & more. Public transportation is easy from this location with buses running along both Fullerton Ave and Damen Ave offering connections to the Fullerton Red Line, California Blue Line & Damen blue line, additionally the Clybourn Metra (Lincoln Yards) is only one mile away from the property.



<sup>\*</sup> Seller will consider a zoning change contingency.

2348-2358 N. Seeley Ave. Chicago, IL 60647



### PROPERTY PHOTOS AND AERIALS









2348-2358 N. Seeley Ave. Chicago, IL 60647



### AERIAL VIEW SOUTH WEST



2348-2358 N. Seeley Ave. Chicago, IL 60647



### **AERIAL VIEW SOUTH**



2348-2358 N. Seeley Ave. Chicago, IL 60647



### **AERIAL VIEW EAST**



2348-2358 N. Seeley Ave. Chicago, IL 60647



### **AERIAL VIEW NORTH**



2348-2358 N. Seeley Ave. Chicago, IL 60647



### **AERIAL VIEW WEST**



2348-2358 N. Seeley Ave. Chicago, IL 60647



### INTERIOR PHOTOS









2348-2358 N. Seeley Ave. Chicago, IL 60647



### INTERIOR PHOTOS









2348-2358 N. Seeley Ave. Chicago, IL 60647



### INTERIOR PHOTOS









2348-2358 N. Seeley Ave. Chicago, IL 60647



#### **SURVEY**



2348-2358 N. Seeley Ave. Chicago, IL 60647



#### AREA MAP



CRER

2348-2358 N. Seeley Ave. Chicago, IL 60647

| TRANSPORTATION   |