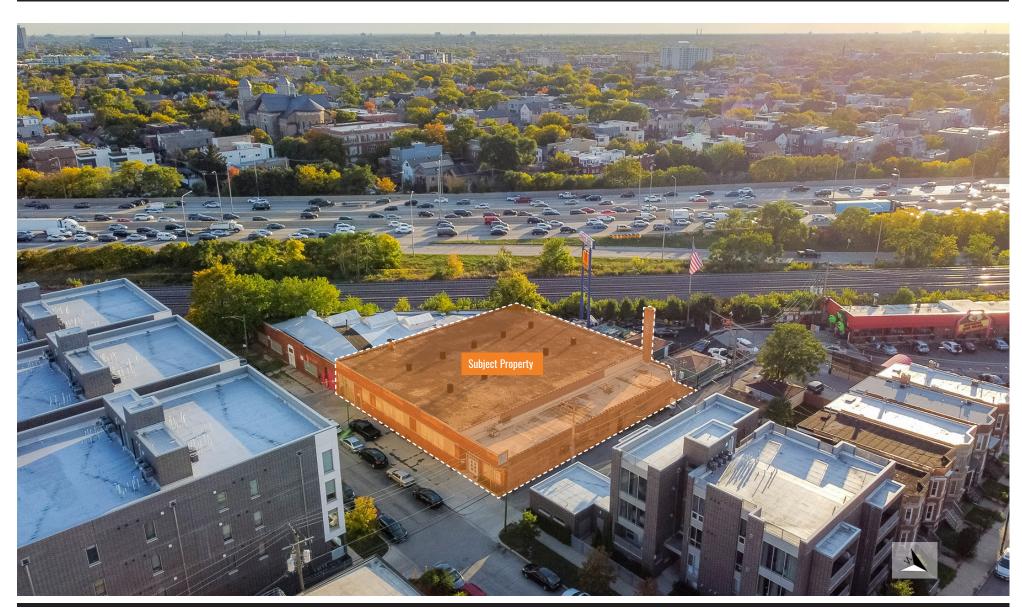

o heading south or to the outer limits of Chicago heading north. The property is centrally located between some of Chicago's most affluent neighborhoods: Buckton, Lincoln Park, Wicker Park, Logan Square, West Town Roscoe Village, North Center, Lincoln Yards, West Town, Avondale & more. Public transportation is easy from this location with buses running along both Fullerton Ave and Damen Ave offering connections to the Fullerton Red Line, California Blue Line & Damen blue line, additionally the Clybourn Metra (Lincoln Yards) is only one mile away from the property.



<sup>\*</sup> Seller will consider a zoning change contingency.

2348-2358 N. Seeley Ave. Chicago, IL 60647



### PROPERTY PHOTOS AND AERIALS









2348-2358 N. Seeley Ave. Chicago, IL 60647



### AERIAL VIEW SOUTH WEST



2348-2358 N. Seeley Ave. Chicago, IL 60647



### **AERIAL VIEW SOUTH**



2348-2358 N. Seeley Ave. Chicago, IL 60647



### **AERIAL VIEW EAST**



2348-2358 N. Seeley Ave. Chicago, IL 60647



### **AERIAL VIEW NORTH**



2348-2358 N. Seeley Ave. Chicago, IL 60647



### **AERIAL VIEW WEST**



2348-2358 N. Seeley Ave. Chicago, IL 60647



### INTERIOR PHOTOS









2348-2358 N. Seeley Ave. Chicago, IL 60647



### INTERIOR PHOTOS









2348-2358 N. Seeley Ave. Chicago, IL 60647



### INTERIOR PHOTOS









2348-2358 N. Seeley Ave. Chicago, IL 60647



#### **SURVEY**



2348-2358 N. Seeley Ave. Chicago, IL 60647



#### AREA MAP



CRER

2348-2358 N. Seeley Ave. Chicago, IL 60647

| TRANSPORTATION   |                                                      |              |