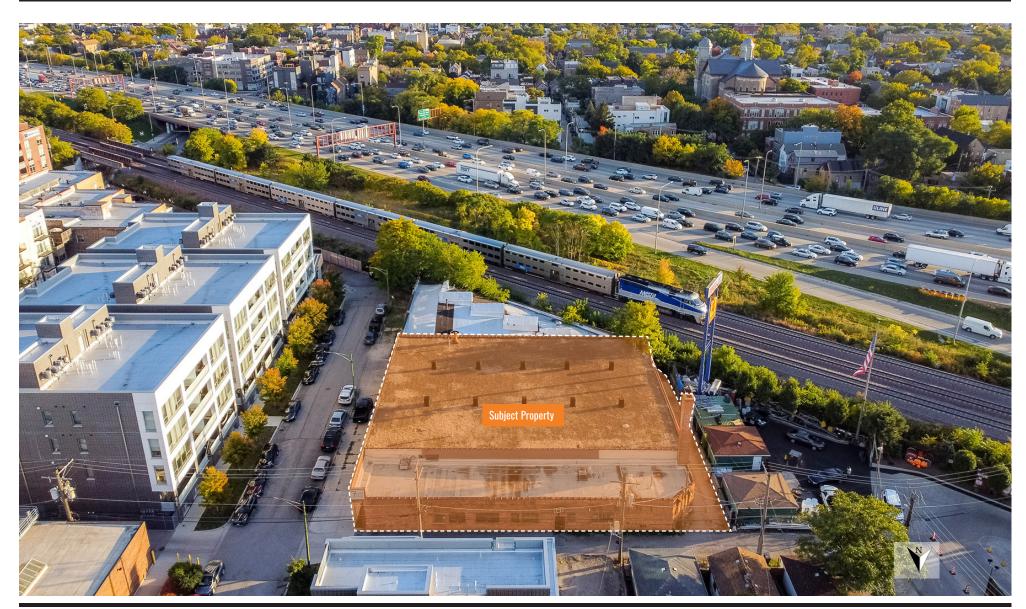

ty is centrally located between some of Chicago's most affluent neighborhoods: Buckton, Lincoln Park, Wicker Park, Logan Square, West Town Roscoe Village, North Center, Lincoln Yards, West Town, Avondale & more. Public transportation is easy from this location with buses running along both Fullerton Ave and Damen Ave offering connections to the Fullerton Red Line, California Blue Line & Damen blue line, additionally the Clybourn Metra (Lincoln Yards) is only one mile away from the property.



<sup>\*</sup> Seller will consider a zoning change contingency.

2348-2358 N. Seeley Ave. Chicago, IL 60647



### PROPERTY PHOTOS AND AERIALS









2348-2358 N. Seeley Ave. Chicago, IL 60647



### AERIAL VIEW SOUTH WEST



2348-2358 N. Seeley Ave. Chicago, IL 60647



### **AERIAL VIEW SOUTH**



2348-2358 N. Seeley Ave. Chicago, IL 60647



### **AERIAL VIEW EAST**



2348-2358 N. Seeley Ave. Chicago, IL 60647



### **AERIAL VIEW NORTH**



2348-2358 N. Seeley Ave. Chicago, IL 60647



### **AERIAL VIEW WEST**



2348-2358 N. Seeley Ave. Chicago, IL 60647



### INTERIOR PHOTOS









2348-2358 N. Seeley Ave. Chicago, IL 60647



### INTERIOR PHOTOS









2348-2358 N. Seeley Ave. Chicago, IL 60647



### INTERIOR PHOTOS









2348-2358 N. Seeley Ave. Chicago, IL 60647



#### **SURVEY**



2348-2358 N. Seeley Ave. Chicago, IL 60647



#### AREA MAP



CRER

2348-2358 N. Seeley Ave. Chicago, IL 60647

| TRANSPORTATION   |                                                      |              |             |         |  |  |  |  |  |
|------------------|----------------------