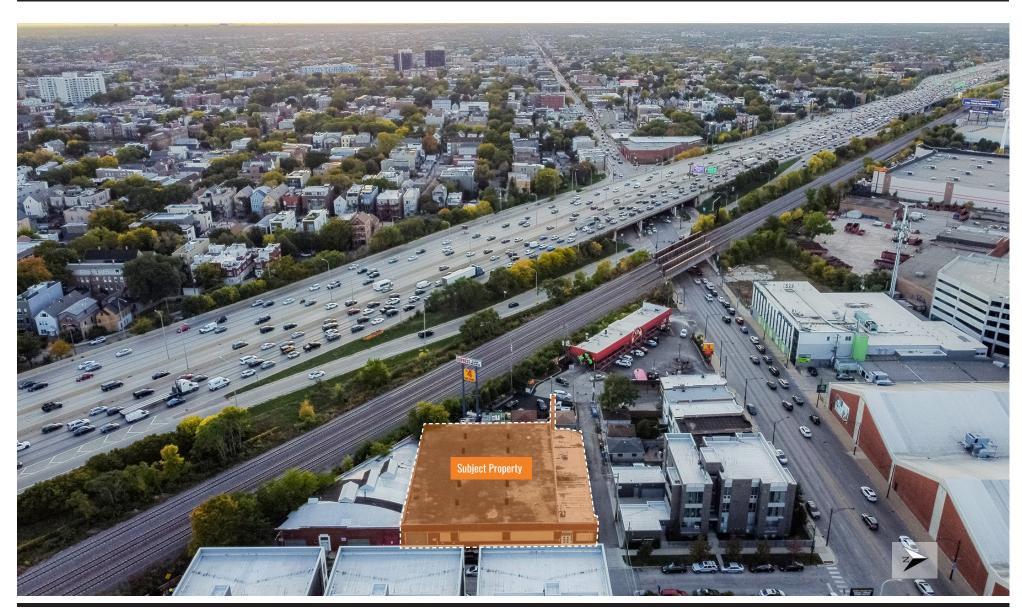

### AERIAL VIEW SOUTH WEST

2348-2358 N. Seeley Ave. Chicago, IL 60647

### **AERIAL VIEW SOUTH**

2348-2358 N. Seeley Ave. Chicago, IL 60647

### **AERIAL VIEW EAST**

2348-2358 N. Seeley Ave. Chicago, IL 60647

### **AERIAL VIEW NORTH**

2348-2358 N. Seeley Ave. Chicago, IL 60647

### **AERIAL VIEW WEST**

2348-2358 N. Seeley Ave. Chicago, IL 60647