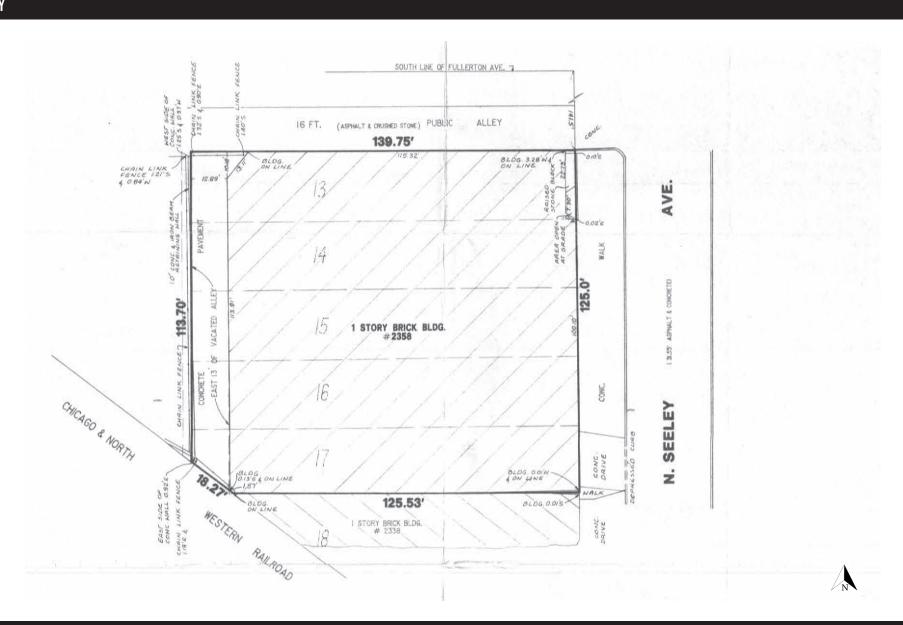

Seller will consider a zoning change contingency.

2348-2358 N. Seeley Ave. Chicago, IL 60647



### PROPERTY PHOTOS AND AERIALS









2348-2358 N. Seeley Ave. Chicago, IL 60647



### AERIAL VIEW SOUTH WEST



2348-2358 N. Seeley Ave. Chicago, IL 60647



### **AERIAL VIEW SOUTH**



2348-2358 N. Seeley Ave. Chicago, IL 60647



### **AERIAL VIEW EAST**



2348-2358 N. Seeley Ave. Chicago, IL 60647



### **AERIAL VIEW NORTH**



2348-2358 N. Seeley Ave. Chicago, IL 60647



### **AERIAL VIEW WEST**



2348-2358 N. Seeley Ave. Chicago, IL 60647



### INTERIOR PHOTOS









2348-2358 N. Seeley Ave. Chicago, IL 60647



### INTERIOR PHOTOS









2348-2358 N. Seeley Ave. Chicago, IL 60647



### INTERIOR PHOTOS









2348-2358 N. Seeley Ave. Chicago, IL 60647



#### **SURVEY**



2348-2358 N. Seeley Ave. Chicago, IL 60647



#### AREA MAP



CRER

2348-2358 N. Seeley Ave. Chicago, IL 60647

| TRANSPORTATION   |                                                      |              |             |         |  |  |  |  |  |
|------------------|------------------------------------------------------|--------------|-------------|---------|--|--|--|--|--|
| TRANSIT / SUBWAY |                                                      |              |             |         |  |  |  |  |  |
| cta              | CTA Wester Ave (Blue Line)                           | 6 min drive  | 23 min walk | 1.1 mi  |  |  |  |  |  |
| cta              | CTA Damen Ave (Blue Line)                            | 8 min drive  | 22 min walk | 1.1 mi  |  |  |  |  |  |
|                  |