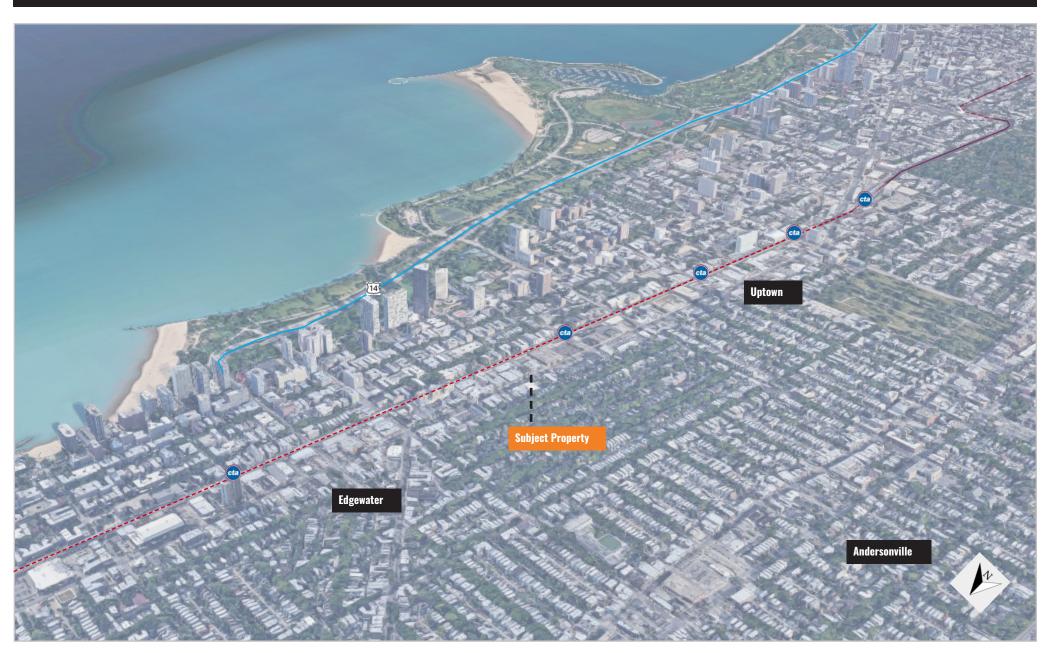

00 Sq. Ft. | Negotiable | Request | Negotiable |
| 1st FI, Ste E    | 725 Sq. Ft.   | Negotiable | Request | Negotiable |

## **ABOUT THE PROPERTY**

CRER is pleased to offer two spaces for lease at the Balmoral and Broadway intersection in Chicago's Edgewater neighborhood. Suite 5359 is a fully equipped 2nd generation restaurant in excellent condition featuring a fully built-out kitchen ready for your ideas. A great opportunity for an established operator to be part of the Edgewater Restaurant Community Vision scene. Suite E is an office space located in-line with other retailers on Balmoral Ave.



5357 N Broadway Chicago, IL 60640

# CRER

## PROPERTY PHOTOS









5357 N Broadway Chicago, IL 60640

# CRER

## PROPERTY PHOTOS









5357 N Broadway Chicago, IL 60640



## AREA MAP



5357 N Broadway Chicago, IL 60640



## RETAIL AREA MAP



5357 N Broadway Chicago, IL 60640



| DEMOGRAPHICS          |           |           |           |
|-----------------------|-----------|-----------|-----------|
| INFORMATION           | 1 MILE    | 3 MILE    | 5 MILE    |
| 2022 Total Population | 76,274    | 413,642   | 773,298   |
| 2027 Population       | 75,833    | 409,651   | 761,054   |
| Pop Growth 2022-2027  | (0.58%)   | (0.96%)   | (1.58%)   |
| Average Age           | 42        | 38        | 38        |
| 2022 Total Households | 38,675    | 186,671   | 338,273   |
| HH Growth 2022-2027   | (1.25%)   | (1.56%)   | (1.99%)   |
| Median Household Inc  | \$58,824  | \$68,169  | \$78,590  |
| Avg Household Size    | 1.80      | 2.10      | 2.10      |
| 2022 Avg HH Vehicl