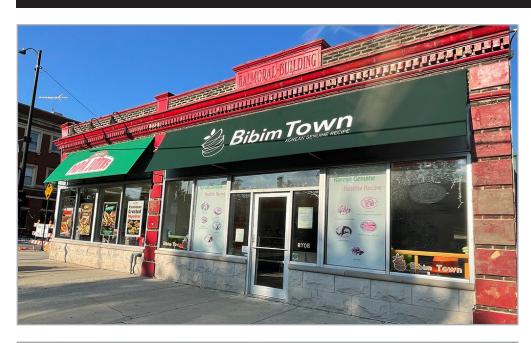

## **ABOUT THE PROPERTY**

CRER is pleased to offer two spaces for lease at the Balmoral and Broadway intersection in Chicago's Edgewater neighborhood. Suite 5359 is a fully equipped 2nd generation restaurant in excellent condition featuring a fully built-out kitchen ready for your ideas. A great opportunity for an established operator to be part of the Edgewater Restaurant Community Vision scene. Suite E is an office space located in-line with other retailers on Balmoral Ave.

## PROPERTY PHOTOS

5357 N Broadway Chicago, IL 60640