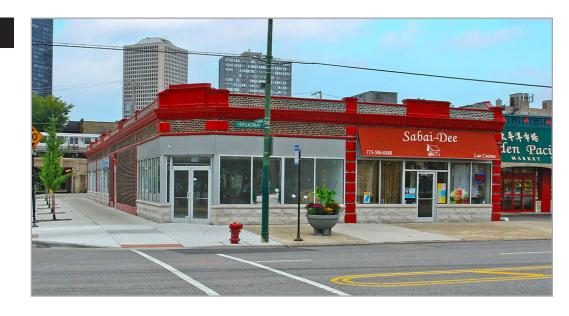

GROSS LEASABLE AREA** 

| SPACE            | SIZE          | TERM       | RATE    | TYPE       |
|------------------|---------------|------------|---------|------------|
| 1st FI, Ste 5359 | 1,800 Sq. Ft. | Negotiable | Request | Negotiable |
| 1st FI, Ste E    | 725 Sq. Ft.   | Negotiable | Request | Negotiable |

## **ABOUT THE PROPERTY**

CRER is pleased to offer two spaces for lease at the Balmoral and Broadway intersection in Chicago's Edgewater neighborhood. Suite 5359 is a fully equipped 2nd generation restaurant in excellent condition featuring a fully built-out kitchen ready for your ideas. A great opportunity for an established operator to be part of the Edgewater Restaurant Community Vision scene. Suite E is an office space located in-line with other retailers on Balmoral Ave.



5357 N Broadway Chicago, IL 60640

# CRER

## PROPERTY PHOTOS









5357 N Broadway Chicago, IL 60640

# CRER

## PROPERTY PHOTOS









5357 N Broadway Chicago, IL 60640



## AREA MAP



5357 N Broadway Chicago, IL 60640



## RETAIL AREA MAP



5357 N Broadway Chicago, IL 60640



| DEMOGRAPHICS          |           |           |           |
|-----------------------|-----------|-----------|-----------|
| INFORMATION           | 1 MILE    | 3 MILE    | 5 MILE    |
| 2022 Total Population | 76,274    | 413,642   | 773,298   |
| 2027 Population       | 75,833    | 409,651   | 761,054   |
| Pop Growth 2022-2027  | (0.58%)   | (0.96%)   | (1.58%)   |
| Average Age           | 42        | 38        | 38        |
| 2022 Total Households | 38,675    | 186,671   | 338,273   |
| HH Growth