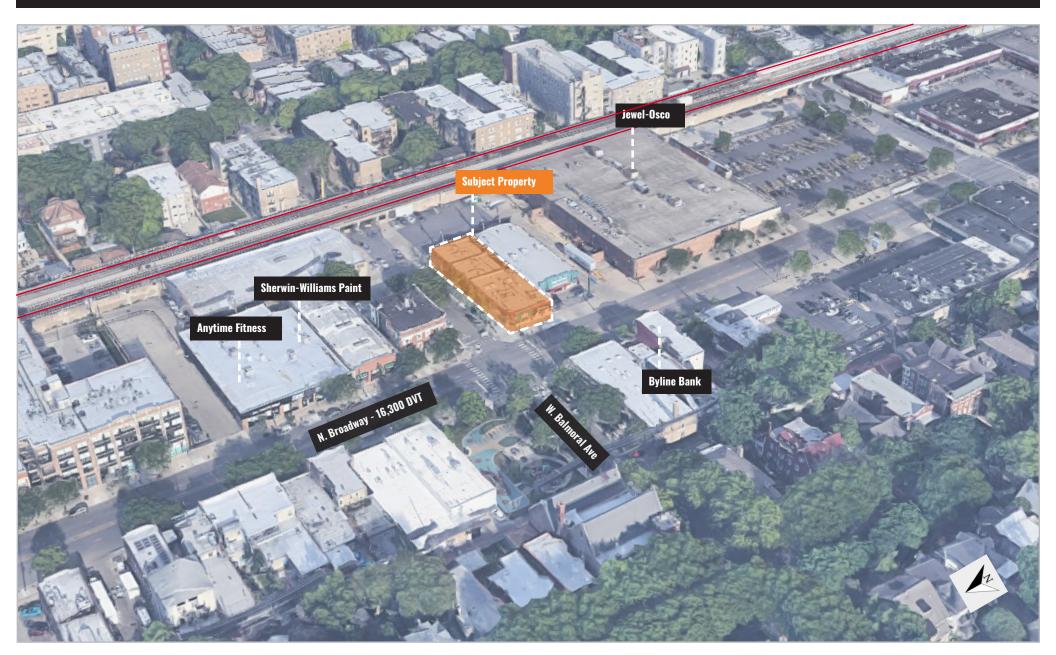

## RETAIL AREA MAP

5357 N Broadway Chicago, IL 60640

| DEMOGRAPHICS          |           |           |           |
|-----------------------|-----------|-----------|-----------|
| INFORMATION           | 1 MILE    | 3 MILE    | 5 MILE    |
| 2022 Total Population | 76,274    | 413,642   | 773,298   |
| 2027 Population       | 75,833    | 409,651   | 761,054   |
| Pop Growth 2022-2027  | (0.58%)   | (0.96%)   | (1.58%)   |
| Average Age           | 42        | 38        | 38        |
| 2022 Total Households | 38,675    | 186,671   | 338,273   |
| HH Growth 2022-2027   | (1.25%)   | (1.56%)   | (1.99%)   |
| Median Household Inc  | \$58,824  | \$68,169  | \$78,590  |
| Avg Household Size    | 1.80      | 2.10      | 2.10      |
| 2022 Avg HH Vehicles  | 1.00      | 1.00      | 1.00      |
| Median Home Value     | \$296,235 | \$336,873 | \$375,700 |
| Median Year Built     | 1951      | 1948      | 1948      |