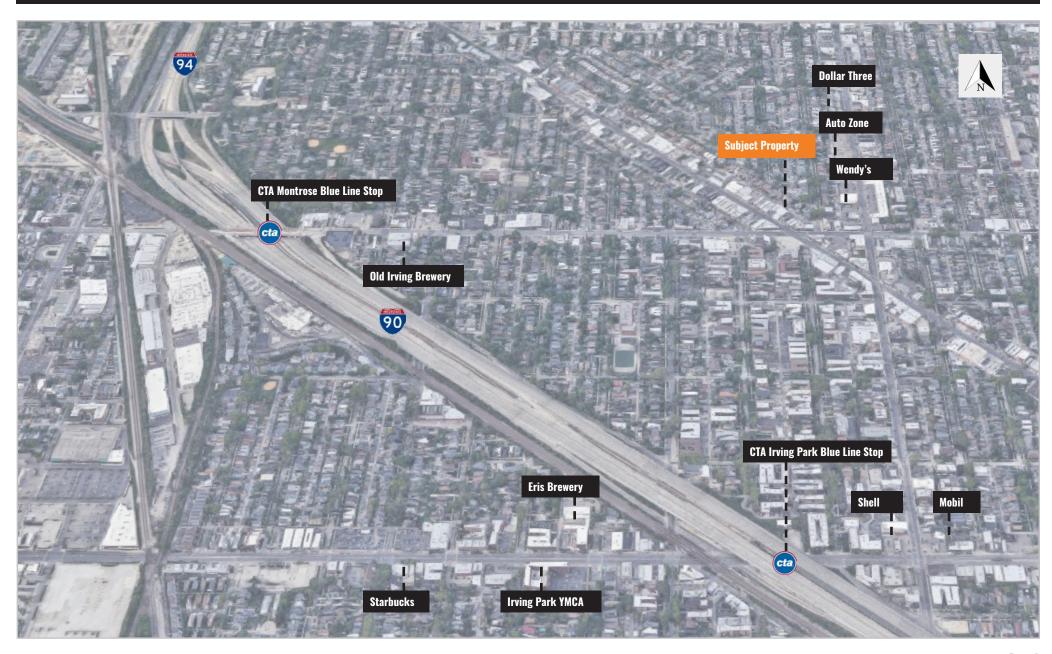

## RETAIL AREA MAP

4425 N. Elston Ave, Chicago, IL 60630

## TRANSPORTATION

| •          | TRANSIT / S     | SUBWAY                                                           |              |         |  |  |  |
|------------|-----------------|------------------------------------------------------------------|--------------|---------|--|--|--|
| cta        |                 | CTA Irving Park Station                                          | 15 min walk  | 0.8 mi  |  |  |  |
| cta        |                 | CTA Montrose Station                                             | 16 min walk  | 0.8 mi  |  |  |  |
|            |                 |                                                                  |              |         |  |  |  |
| <b>P</b>   | COMMUTER RAIL   |                                                                  |              |         |  |  |  |
| M          |                 | Irving Park Station Commuter Rail (Union Pacific Northwest Line) | 16 min drive | 0.8 mi  |  |  |  |
| M          |                 | Mayfair Station Commuter Rail (Milwaukee District North Line)    | 20 min drive | 1.0 mi  |  |  |  |
|            |                 |                                                                  |              |         |  |  |  |
| ★ AIRPORT  |                 |                                                                  |              |         |  |  |  |
| <b>₹CI</b> | Chic            | ago OʻHare International Airport                                 | 16 min drive | 9.9 mi  |  |  |  |
| MIDW       | <u>iay</u> Chic | ago Midway International Airport                                 | 25 min drive | 13.3 mi |  |  |  |