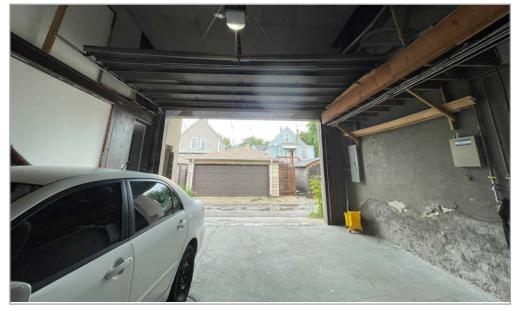

The property consists of an upper-level apartment with 4 large bedrooms, a newly remodeled 1.5 bath, and a large open living/dining room with a lot of natural lighting. Ground level offers a range of business uses for office, retail, warehouse, auto shop, or light manufacturing. Additionally, the property has a rear 14' drive-in-door garage for truck parking and multiple vehicles.

## PROPERTY PHOTOS

4425 N. Elston Ave, Chicago, IL 60630

## PROPERTY PHOTOS

4425 N. Elston Ave, Chicago, IL 60630

| DEMOGRAPHICS          |           |           |           |
|-----------------------|-----------|-----------|-----------|
| INFORMATION           | 1 MILE    | 3 MILE    | 5 MILE    |
| 2022 Total Population | 52,114    | 394,204   | 1,114,005 |
| 2027 Population       | 49,969    | 378,162   | 1,085,911 |
| Pop Growth 2022-2027  | (4.12%)   | (4.07%)   | (2.52%)   |
| Average Age           | 38        | 38        | 38        |
| 2022 Total Households | 17,396    | 138,038   | 434,576   |
| HH Growth 2022-2027   | (4.96%)   | (4.96%)   | (2.96%)   |
| Median Household Inc  | \$69,653  | \$73,845  | \$72,425  |
| Avg Household Size    | 2.80      | 2.70      | 2.40      |
| 2022 Avg HH Vehicles  | 1.00      | 1.00      | 1.00      |
| Median Home Value     | \$340,429 | \$345,064 | \$332,438 |
| Median Year Built     | 1946      | 1947      | 1948      |