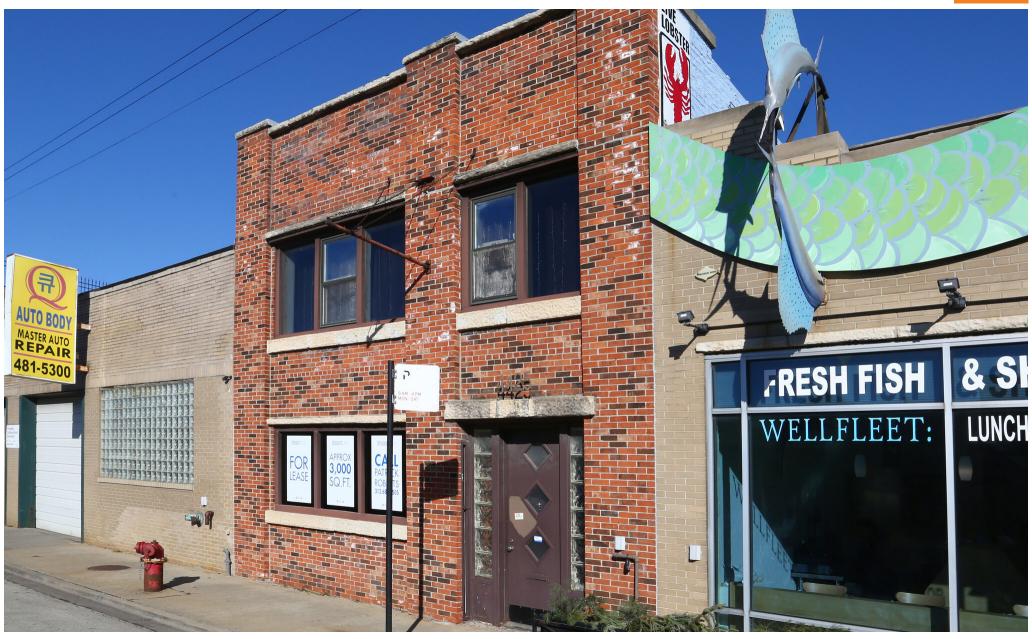

### **ABOUT THE PROPERTY**

CRER is proud to offer a Mixed-Use 2-story building located at 4425 N. Elston Ave, in Chicago's Albany Park neighborhood with easy access to I-90/94, public transportation, and shopping.

The property consists of an upper-level apartment with 4 large bedrooms, a newly remodeled 1.5 bath, and a large open living/dining room with a lot of natural lighting. Ground level offers a range of business uses for office, retail, warehouse, auto shop, or light manufacturing. Additionally, the property has a rear 14' drive-in-door garage for truck parking and multiple vehicles.