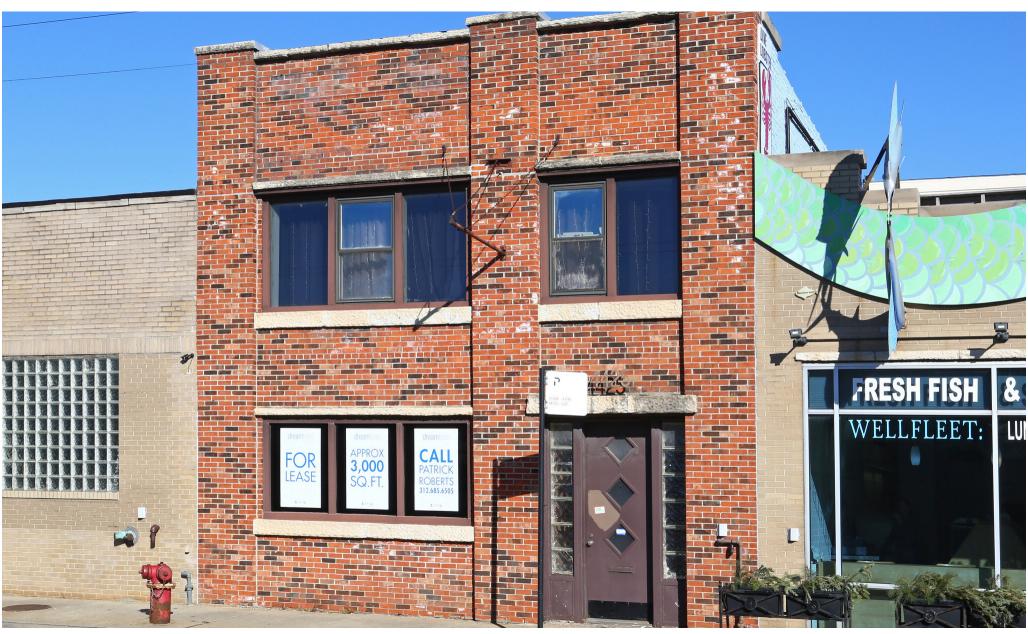

### **ABOUT THE PROPERTY**

CRER is proud to offer a Mixed-Use 2-story building located at 4425 N. Elston Ave, in Chicago's Albany Park neighborhood with easy access to I-90/94, public transportation, and shopping.

The property consists of an upper-level apartment with 4 large bedrooms, a newly remodeled 1.5 bath, and a large open living/dining room with a lot of natural lighting. Ground level offers a range of business uses for office, retail, warehouse, auto shop, or light manufacturing. Additionally, the property has a rear 14' drive-in-door garage for truck parking and multiple vehicles.