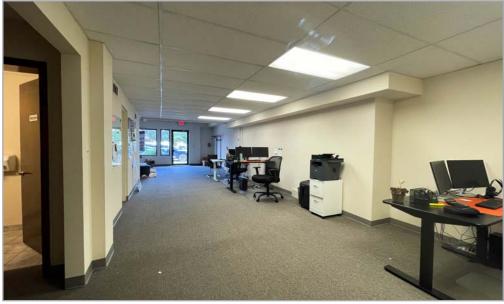

#### **ABOUT THE PROPERTY**

Rare 2,200 SF sub-lease opportunity near Lincoln Village and bordering Lincolnwood. This is a turn-key, fully furnished office with all the spaces that you need.

Big open office area, 3 private offices, 2 cubicles, and a large open back office area.

The owner is selling all furniture and equipment for a great deal for the ideal office user. The landlord is ONLY entertaining office/medical use only. No restaurants or any food/drinks use.

Gross lease: \$3,600 per month The current lease expires end of Feb 2024. Lease Option renewals are available.

- Sublease space available from current tenant
- Fully Built Out as Professional Services Office
- Fits 10 20 People
- 3 Private Offices
- 1 Conference Room
- 6 Workstations

2,200 SQ. Ft. of Office Space Available in Chicago, IL