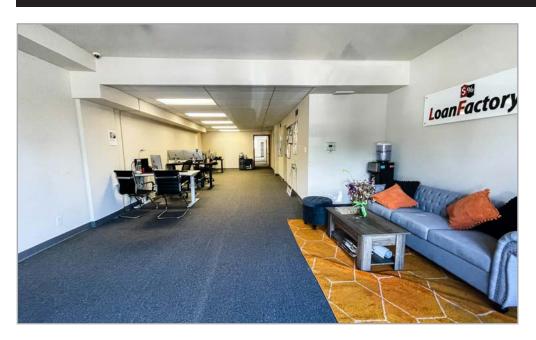

#### **ABOUT THE PROPERTY**

Rare 2,200 SF sub-lease opportunity near Lincoln Village and bordering Lincolnwood. This is a turn-key, fully furnished office with all the spaces that you need.

Big open office area, 3 private offices, 2 cubicles, and a large open back office area.

- Sublease space available from current tenant
- Fully Built Out as Professional Services Office
- Fits 10 20 People
- 3 Private Offices
- 1 Conference Room
- 6 Workstations

2,200 SQ. Ft. of Office Space Available in Chicago, IL