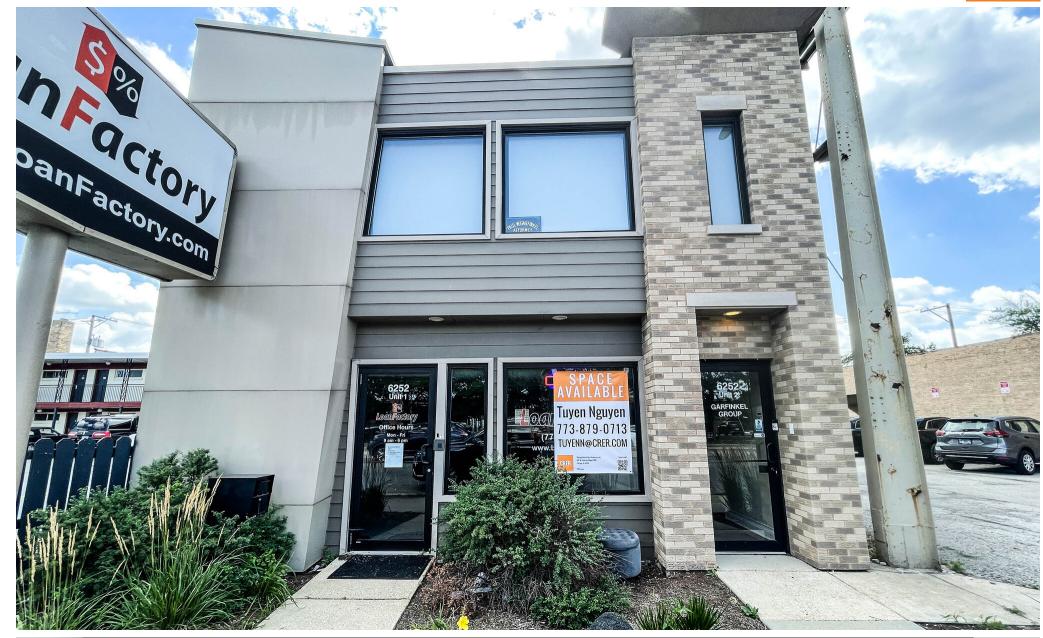

#### **ABOUT THE PROPERTY**

Rare 2,200 SF sub-lease opportunity near Lincoln Village and bordering Lincolnwood. This is a turn-key, fully furnished office with all the spaces that you need.

Big open office area, 3 private offices, 2 cubicles, and a large open back office area.

The owner is selling all furniture and equipment for a great deal for the ideal office user. The landlord is ONLY entertaining office/medical use only. No restaurants or any food/drinks use.

Gross lease: \$3,600 per month The current lease expires end of Feb 2024. Lease Option renewals are available.

- Sublease space available from current tenant
- Fully Built Out as Professional Services Office
- Fits 10 20 People
- 3 Private Offices
- 1 Conference Room
- 6 Workstations

2,200 SQ. Ft. of Office Space Available in Chicago, IL