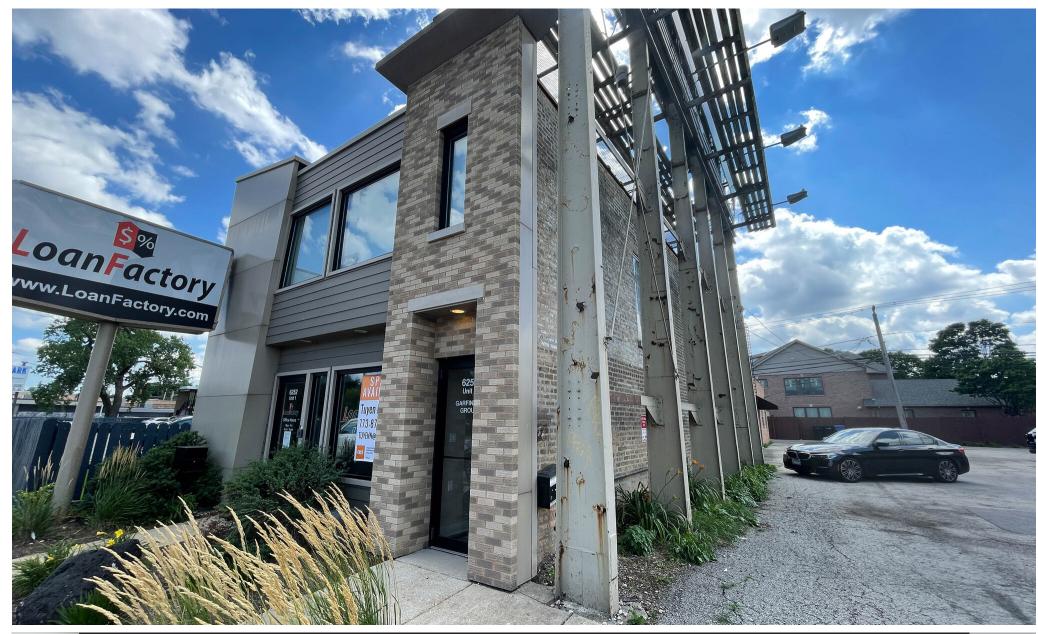

#### PROPERTY FACTS FOR 3345 N CLARK ST, CHICAGO, IL 60657

| RENTAL RATE    | Upon Request / SF / YR | PROPERTY SUBTYPE    | Storefront Retail/Office |
|----------------|------------------------|---------------------|--------------------------|
| MIN. DIVISIBLE | 2,200 SQ. FT.          | GROSS LEASABLE AREA | 3,200 SQ. FT.            |
| PROPERTY TYPE  | Retail                 | YEAR BUILT          | 1950                     |
| PARKING RATIO  | 5.63/1.000 Sa. Ft.     |                     |                          |

#### **ABOUT THE PROPERTY**

Rare 2,200 SF sub-lease opportunity near Lincoln Village and bordering Lincolnwood. This is a turn-key, fully furnished office with all the spaces that you need.

Big open office area, 3 private offices, 2 cubicles, and a large open back office area.