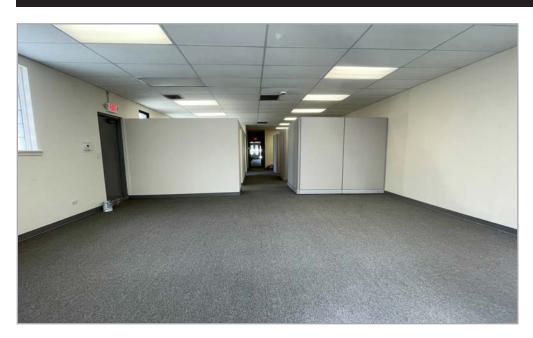

#### **ABOUT THE PROPERTY**

Rare 2,200 SF sub-lease opportunity near Lincoln Village and bordering Lincolnwood. This is a turn-key, fully furnished office with all the spaces that you need.

Big open office area, 3 private offices, 2 cubicles, and a large open back office area.

- Sublease space available from current tenant
- Fully Built Out as Professional Services Office
- Fits 10 20 People
- 3 Private Offices
- 1 Conference Room
- 6 Workstations

2,200 SQ. Ft. of Office Space Available in Chicago, IL