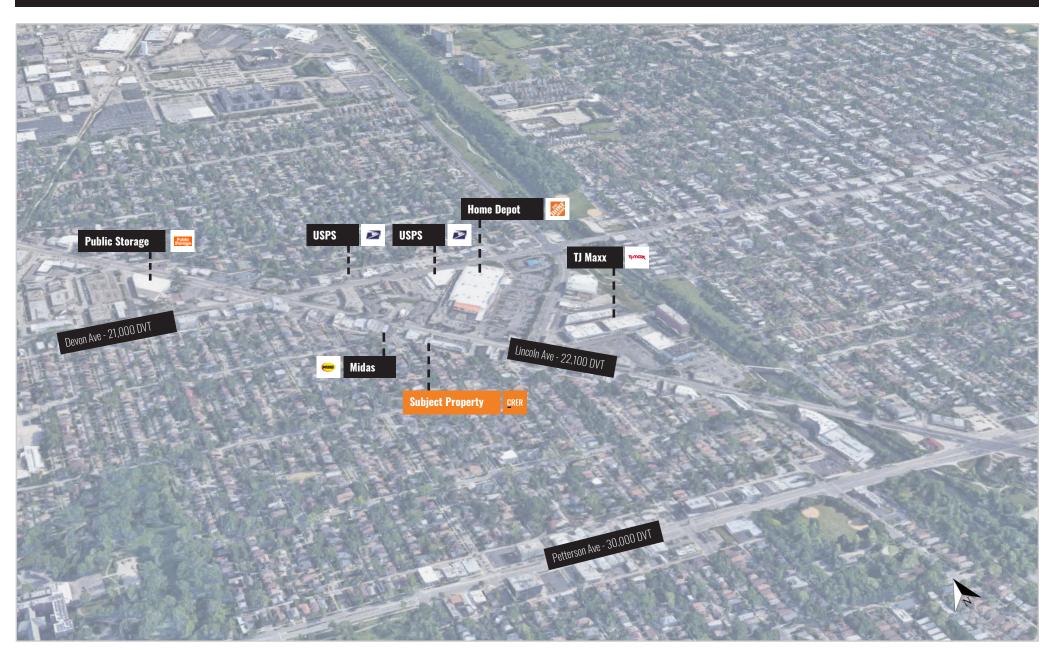

SF sub-lease opportunity near Lincoln Village and bordering Lincolnwood. This is a turn-key, fully furnished office with all the spaces that you need.

Big open office area, 3 private offices, 2 cubicles, and a large open back office area.

The owner is selling all furniture and equipment for a great deal for the ideal office user. The landlord is ONLY entertaining office/medical use only. No restaurants or any food/drinks use.

Gross lease: \$3,600 per month The current lease expires end of Feb 2024. Lease Option renewals are available.

- Sublease space available from current tenant
- Fully Built Out as Professional Services Office
- Fits 10 20 People
- 3 Private Offices
- 1 Conference Room
- 6 Workstations

2,200 SQ. Ft. of Office Space Available in Chicago, IL



#### RETAIL AREA MAP



2,200 SQ. Ft. of Office Space Available in Chicago, IL



#### AREA MAP



2,200 SQ. Ft. of Office Space Available in Chicago, IL

# CRER









2,200 SQ. Ft. of Office Space Available in Chicago, IL

# CRER









2,200 SQ. Ft. of Office Space Available in Chicago, IL











2,200 SQ. Ft. of Office Space Available in Chicago, IL

# CRER









2,200 SQ. Ft. of Office Space Available in Chicago, IL



| DEMOGRAPHICS          |           |           |           |
|-----------------------|-----------|-----------|-----------|
| INFORMATION           | 1 MILE    | 3 MILE    | 5 MILE    |
| 2022 Total Population | 35,576    | 369,550   | 866,208   |
| 2027 Population       | 35,353    | 362,567   | 847,300   |
| Pop Growth 2022-2027  | (0.63%)   | (1.89%)   | (2.18%)   |
| Average A