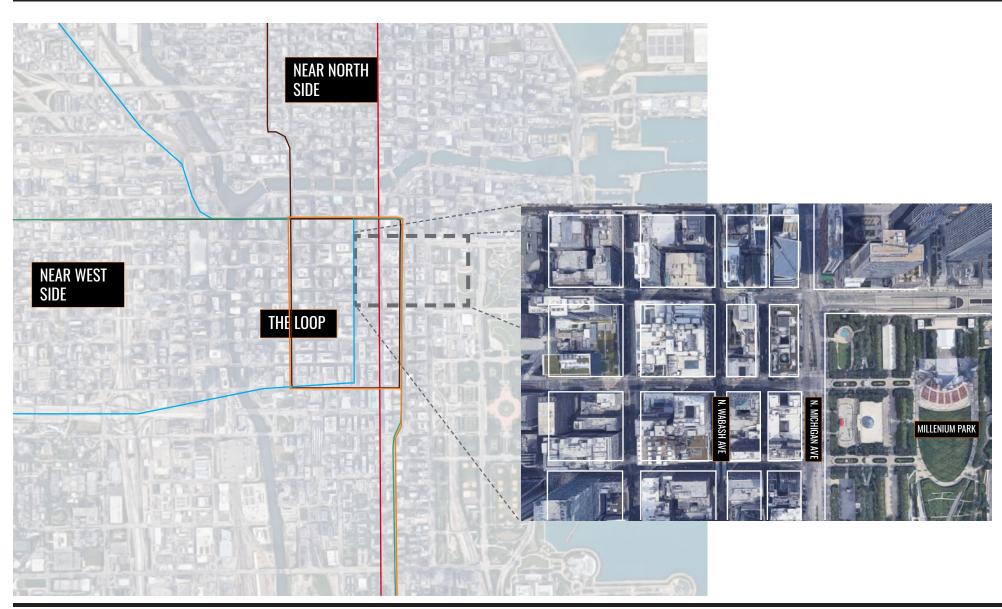

### AREA MAP

CRER

For Sale | Office Condominium: Suite 1609 (1,232 Sq. Ft.)

Steven Rapoport, CCIM
Senior Director
(847) 863-2707 StevenR@CRER.com

CRER
Chicago Real Estate Resources, Inc.
800 W. Diversey Pky, Chicago IL 60614 (773) 327-9300 www.crer.com

### **ABOUT THE GARLAND BUILDING**

The Garland Building was built in 1914 and has established itself among the premier office buildings in the heart of Millennium Park Neighborhood within Chicago's Loop (CBD). Historically, the building has enjoyed extremely high occupancy rates with stable long-term tenants like doctors, medical professionals, lawyers, non-profits and financial firms. One block from Millennium Park, The Garland Building offers all the attractions of the fast-growing East Loop neighborhood: the rich history of Jewelers Row, ready access to Loop businesses and the Mag Mile, and convenience to shops, restaurants and transportation.