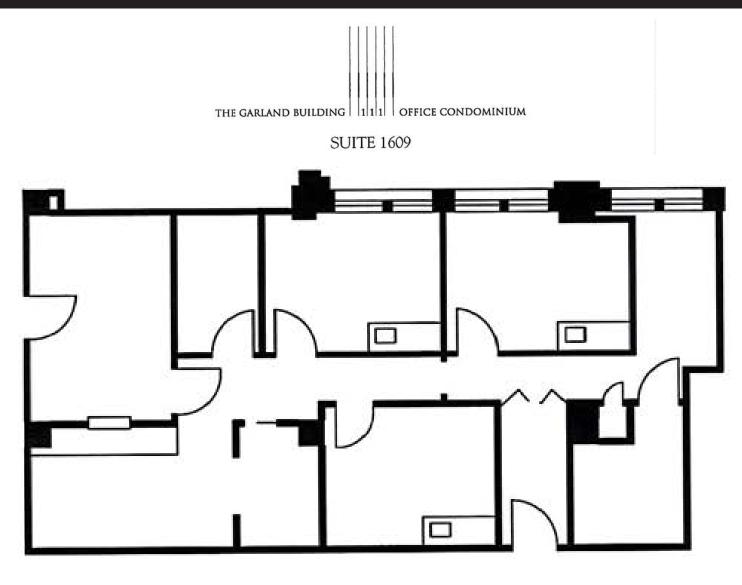

### SUITE 1609 FLOORPLAN

For Sale | Office Condominium: Suite 1609 (1,232 Sq. Ft.)

### **SUITE 1609 PROPERTY OVERVIEW**

This office condominium offers buyers a unique opportunity to own in a historic building in the heart of downtown Chicago. Unit 1609 is ideal for a medical/dental user featuring sinks in (3) of the offices as well as a waiting room and receptionist area. This central location offers easy access to all that downtown Chicago has to offer; all forms of public transportation, millennium park, prime retail and restaurants just out the front door. The building offers access to a shared conference room.