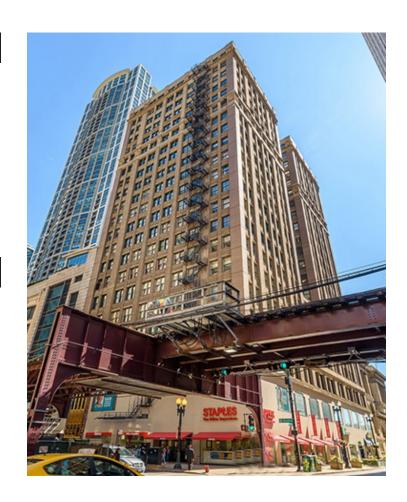

### **ABOUT THE GARLAND BUILDING**

The Garland Building was built in 1914 and has established itself among the premier office buildings in the heart of Millennium Park Neighborhood within Chicago's Loop (CBD). Historically, the building has enjoyed extremely high occupancy rates with stable long-term tenants like doctors, medical professionals, lawyers, non-profits and financial firms. One block from Millennium Park, The Garland Building offers all the attractions of the fast-growing East Loop neighborhood: the rich history of Jewelers Row, ready access to Loop businesses and the Mag Mile, and convenience to shops, restaurants and transportation.