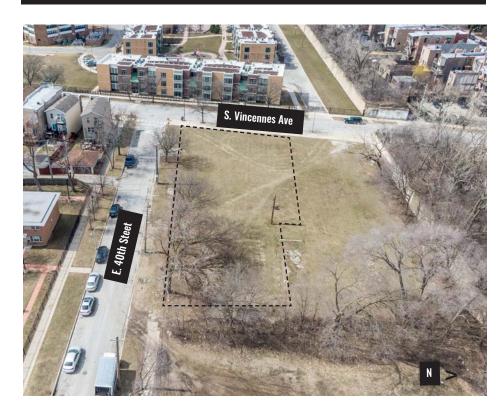

ffering Memorandum

### **PROPERTY DETAILS**



#### **PROPERTY DETAILS**

CRER is proud to offer land for sale in booming Bronzville, along Chicago's Lakefront.

Ownership will consider a development contingency from experienced developers. The property is situated in both an opportunity zoning and TIF district.

This offering provides a unique opportunity to build on a prime site that is walking distance to both the CTA train and the beach along with offering easy access to Lake Shore Drive and I(90).

Bronzeville is in the midst of a development boom including the \$3.8 billion dollar Bronzeville Lakefront mixed use development (former Michael Reese Hospital site). Flourishing demand for housing is driven by the proximity to transportation, the lakefront and the Loop.

#### ZONING MAP



Land For Sale - Offering Memorandum

### **PROPERTY PHOTOS**









Land For Sale - Offering Memorandum

#### **ZONING MAP**



No warranty or representation, expressed or implied, is made as to the accuracy of the information contained herein, and some submitted subject to error and omission.

Land For Sale - Offering Memorandum

### **PROPERTY AERIALS**



Land For Sale - Offering Memorandum

### PROPERTY AERIALS





Land For Sale - Offering Memorandum

### **PROPERTY AERIALS**



Land For Sale - Offering Memorandum

### PROPERTY AERIALS



Land For Sale - Offering Memorandum

#### SURVEY



Land For Sale - Offering Memorandum

### AREA MAP



Land For Sale - Offering Memorandum



#### DEMOGRAPHICS

|                       | 1 MILE    | 3 MILE    | 5 MILE    |
|--------------------