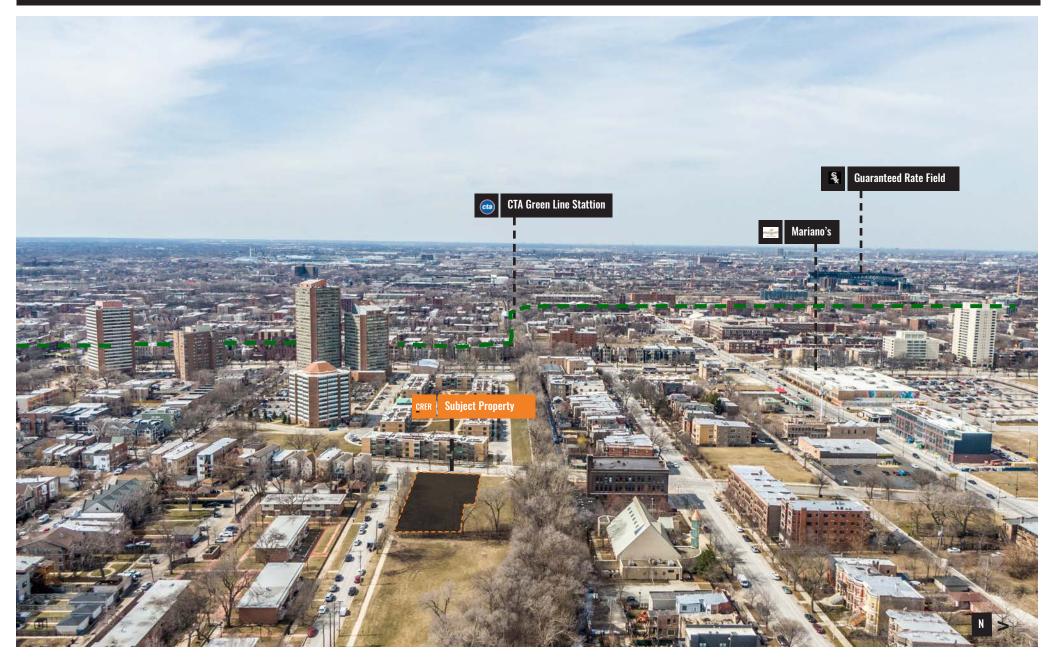

### TRANSPORTATION

### TRANSIT / SUBWAY

| cta | 43rd Street Station (Green Line) | 19 min walk | 0.9 mi |
|-----|----------------------------------|-------------|--------|
| cta | Indiana Station (Green Line)     | 19 min walk | 1.0 mi |

### COMMUTER RAIL

| M | Halsted Station Commuter Rail (Burlington Northern-Santa Fe Railway Line) | 9 min drive | 4.3 mi |
|---|---------------------------------------------------------------------------|-------------|--------|
| M | Chicago LaSalle Station Commuter Rail (Rock Island District Line)         | 9 min drive | 5.0 mi |

### 🛧 AIRPORT

| <b>XCDA</b> | Chicago OʻHare International Airport | 35 min drive | 23.0 mi |
|-------------|--------------------------------------|--------------|---------|
|             | Chicago Midway International Airport | 17 min drive | 9.01 mi |