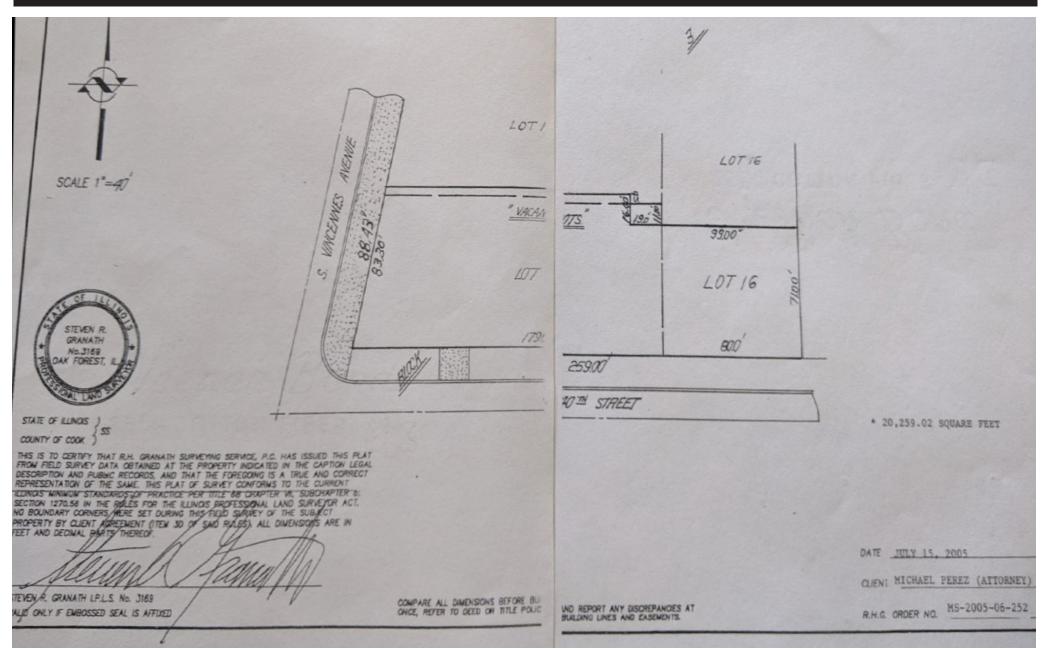

le Lakefront mixed use development (former Michael Reese Hospital site). Flourishing demand for housing is driven by the proximity to transportation, the lakefront and the Loop.

#### ZONING MAP



Land For Sale - Offering Memorandum

### **PROPERTY PHOTOS**









Land For Sale - Offering Memorandum

#### **ZONING MAP**



No warranty or representation, expressed or implied, is made as to the accuracy of the information contained herein, and some submitted subject to error and omission.

Land For Sale - Offering Memorandum

### **PROPERTY AERIALS**



Land For Sale - Offering Memorandum

### PROPERTY AERIALS





Land For Sale - Offering Memorandum

### **PROPERTY AERIALS**



Land For Sale - Offering Memorandum

### PROPERTY AERIALS



Land For Sale - Offering Memorandum

#### SURVEY



Land For Sale - Offering Memorandum

### AREA MAP



Land For Sale - Offering Memorandum



#### DEMOGRAPHICS

|                       | 1 MILE    | 3 MILE    | 5 MILE    |
|-----------------------|-----------|-----------|-----------|
| 2021 Total Population | 37,833    | 218,315   | 625,231   |
| 2026 Population       | 38,460    | 220,699   | 628,178   |
| Pop Growth 2021-2026  | + 1.66%   | + 1.09%   | + 0.47%   |
| Average Age           | 38        | 38        | 37        |
| 2021 Total Households | 16,765    | 92,906    | 258,708   |
| HH Growth 2021-2026   | + 0.89%   | + 0.83%   | + 0.96%   |
| Median Household Inc  | \$34,220  | \$46,283  | \$56,464  |
| Avg Household Size    | 2.10      | 2.20      | 2.20      |
| 2021 Avg HH Vehicles  | 1.00      | 1.00      | 1.00      |
| Med