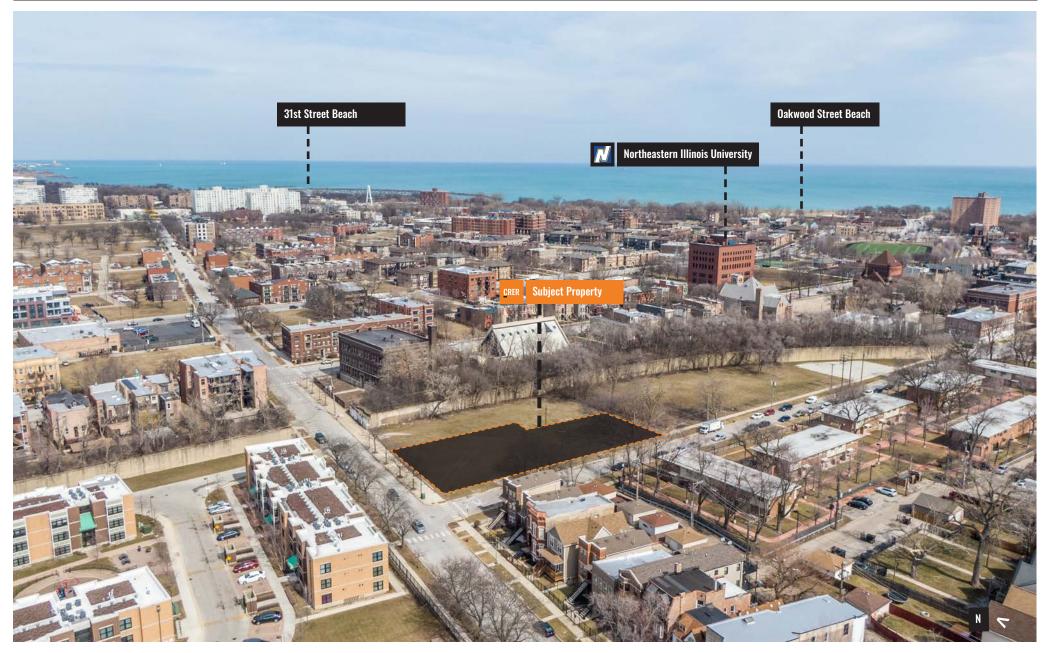

Drive and I(90).

Bronzeville is in the midst of a development boom including the \$3.8 billion dollar Bronzeville Lakefront mixed use development (former Michael Reese Hospital site). Flourishing demand for housing is driven by the proximity to transportation, the lakefront and the Loop.

#### ZONING MAP



Land For Sale - Offering Memorandum

### **PROPERTY PHOTOS**









Land For Sale - Offering Memorandum

#### **ZONING MAP**



No warranty or representation, expressed or implied, is made as to the accuracy of the information contained herein, and some submitted subject to error and omission.

Land For Sale - Offering Memorandum

### **PROPERTY AERIALS**



Land For Sale - Offering Memorandum

### PROPERTY AERIALS





Land For Sale - Offering Memorandum

### **PROPERTY AERIALS**



Land For Sale - Offering Memorandum

### PROPERTY AERIALS



Land For Sale - Offering Memorandum

#### SURVEY



Land For Sale - Offering Memorandum

### AREA MAP



Land For Sale - Offering Memorandum



#### DEMOGRAPHICS

|                       | 1 MILE    | 3 MILE    | 5 MILE    |
|-----------------------|-----------|-----------|-----------|
| 2021 Total Population | 37,833    | 218,315   | 625,231   |
| 2026 Population       | 38,460    | 220,699   | 628,178   |
| Pop Growth 2021-2026  | + 1.66%   | + 1.09%   | + 0.47%   |
| Average Age           | 38        | 38        | 37        |
| 2021 Total Households | 16,765    | 92,906    | 258,708   |
| HH Growth 2021-2026   | + 0.89%   | + 0.83%   | + 0.96%   |
| Median Household Inc  | \$34,220  | \$46,283  | \$56,464  |
| Avg Household