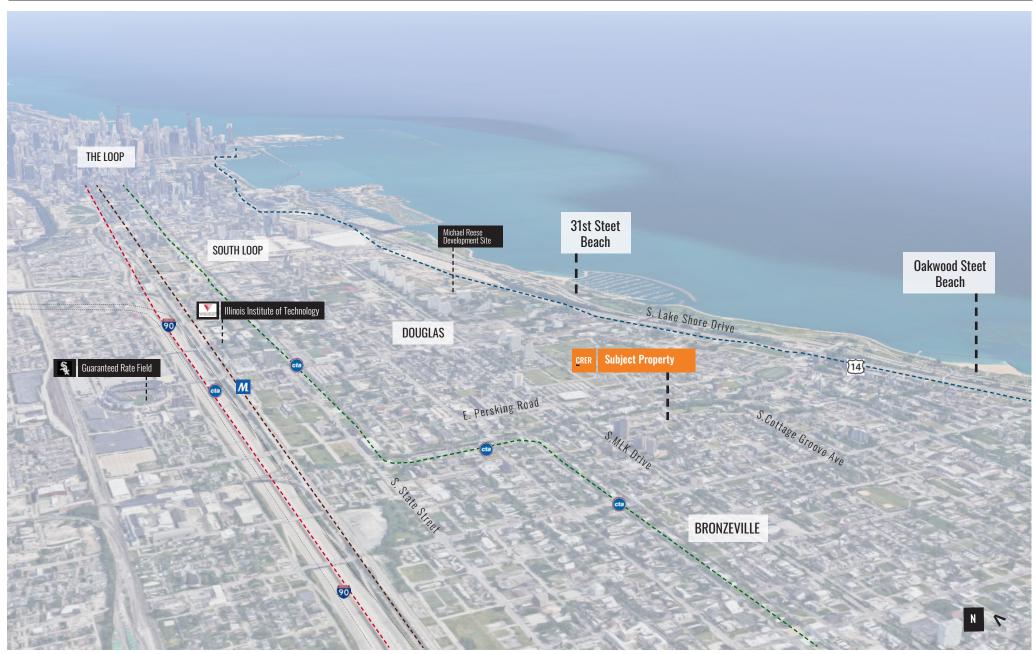

ese Hospital site). Flourishing demand for housing is driven by the proximity to transportation, the lakefront and the Loop.

#### ZONING MAP



Land For Sale - Offering Memorandum

### **PROPERTY PHOTOS**









Land For Sale - Offering Memorandum

#### **ZONING MAP**



No warranty or representation, expressed or implied, is made as to the accuracy of the information contained herein, and some submitted subject to error and omission.

Land For Sale - Offering Memorandum

### **PROPERTY AERIALS**



Land For Sale - Offering Memorandum

### PROPERTY AERIALS





Land For Sale - Offering Memorandum

### **PROPERTY AERIALS**



Land For Sale - Offering Memorandum

### PROPERTY AERIALS



Land For Sale - Offering Memorandum

#### SURVEY



Land For Sale - Offering Memorandum

### AREA MAP



Land For Sale - Offering Memorandum



#### DEMOGRAPHICS

|                       | 1 MILE    | 3 MILE    | 5 MILE    |
|-----------------------|-----------|-----------|-----------|
| 2021 Total Population | 37,833    | 218,315   | 625,231   |
| 2026 Population       | 38,460    | 220,699   | 628,178   |
| Pop Growth 2021-2026  | + 1.66%   | + 1.09%   | + 0.47%   |
| Average Age           | 38        | 38        | 37        |
| 2021 Total Households | 16,765    | 92,906    | 258,708   |
| HH Growth 2021-2026   | + 0.89%   | + 0.83%   | + 0.96%   |
| Median Household Inc  | \$34,220  | \$46,283  | \$56,464  |
| Avg Household Size    | 2.10      | 2.20      | 2.20      |
| 2021 Avg HH Vehicles  | 1.00      | 1.00      | 1.00      |
| Median Home Value     | \$314,102 | \$309,805 | \$304,85