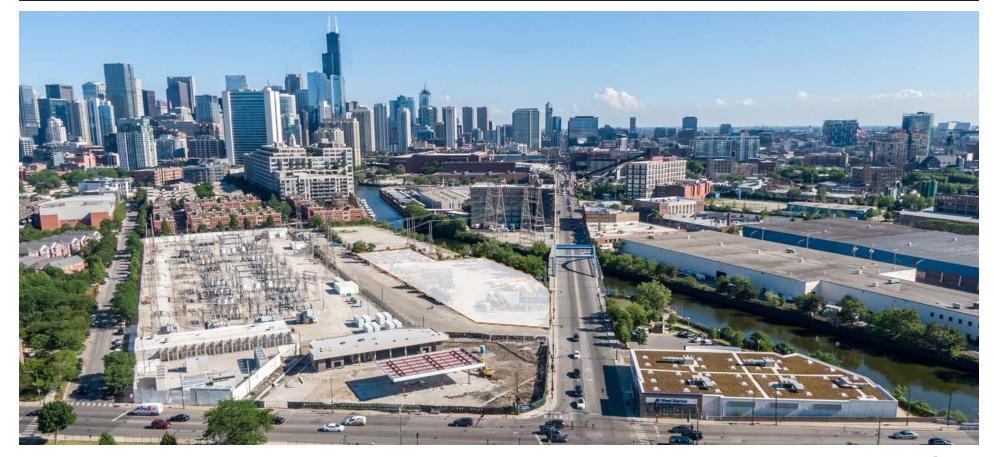

### PROPERTY PHOTOS

### PROPERTY DESCRIPTION

Located just east of Chicago's rapidly developing Goose Island neighborhood, the nearly two-acre parcel is environmentally clean and has been shown to accommodate a number of development concepts.