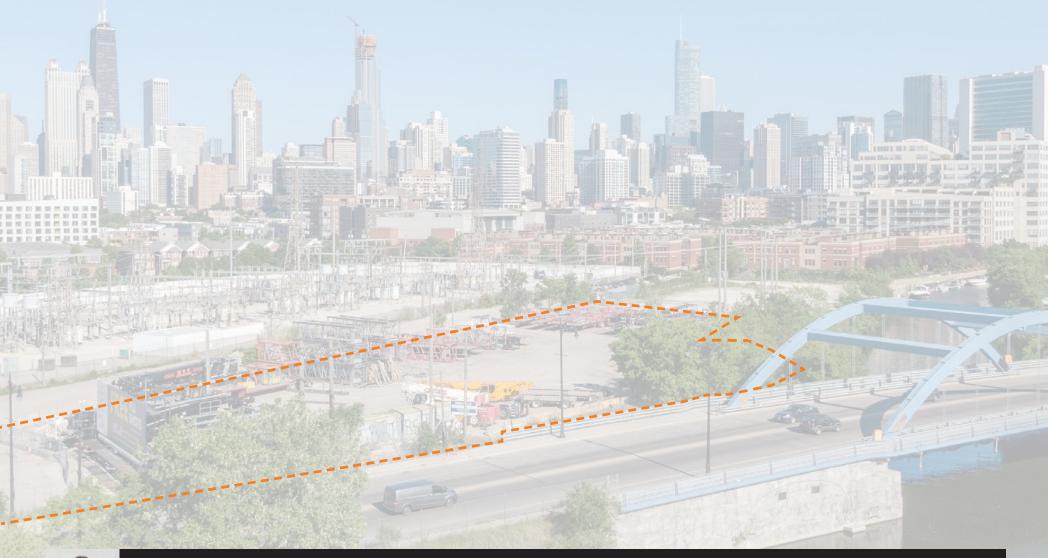

#### **PROPERTY AERIALS**

1.87 ACRES OF LAND FOR SALE ALONG THE CHICAGO RIVER

### PROPERTY DESCRIPTION

Located just east of Chicago's rapidly developing Goose Island neighborhood, the nearly two-acre parcel is environmentally clean and has been shown to accommodate a number of development concepts.