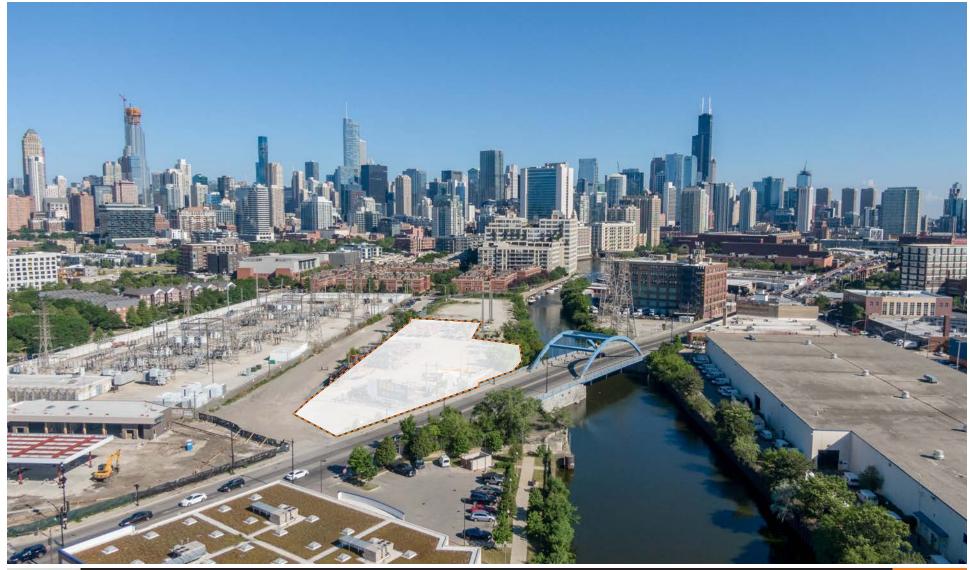

#### **PROPERTY AERIALS**

1.87 ACRES OF LAND FOR SALE ALONG THE CHICAGO RIVER

### PROPERTY DESCRIPTION

Located just east of Chicago's rapidly developing Goose Island neighborhood, the nearly two-acre parcel is environmentally clean and has been shown to accommodate a number of development concepts.