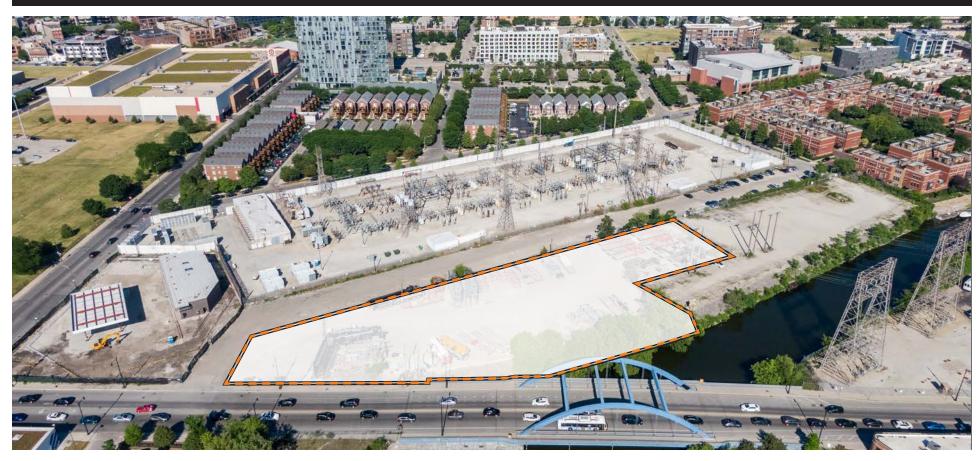

#### **PROPERTY AERIALS**

1.87 ACRES OF LAND FOR SALE ALONG THE CHICAGO RIVER

### PROPERTY DESCRIPTION

Located just east of Chicago's rapidly developing Goose Island neighborhood, the nearly two-acre parcel is environmentally clean and has been shown to accommodate a number of development concepts.